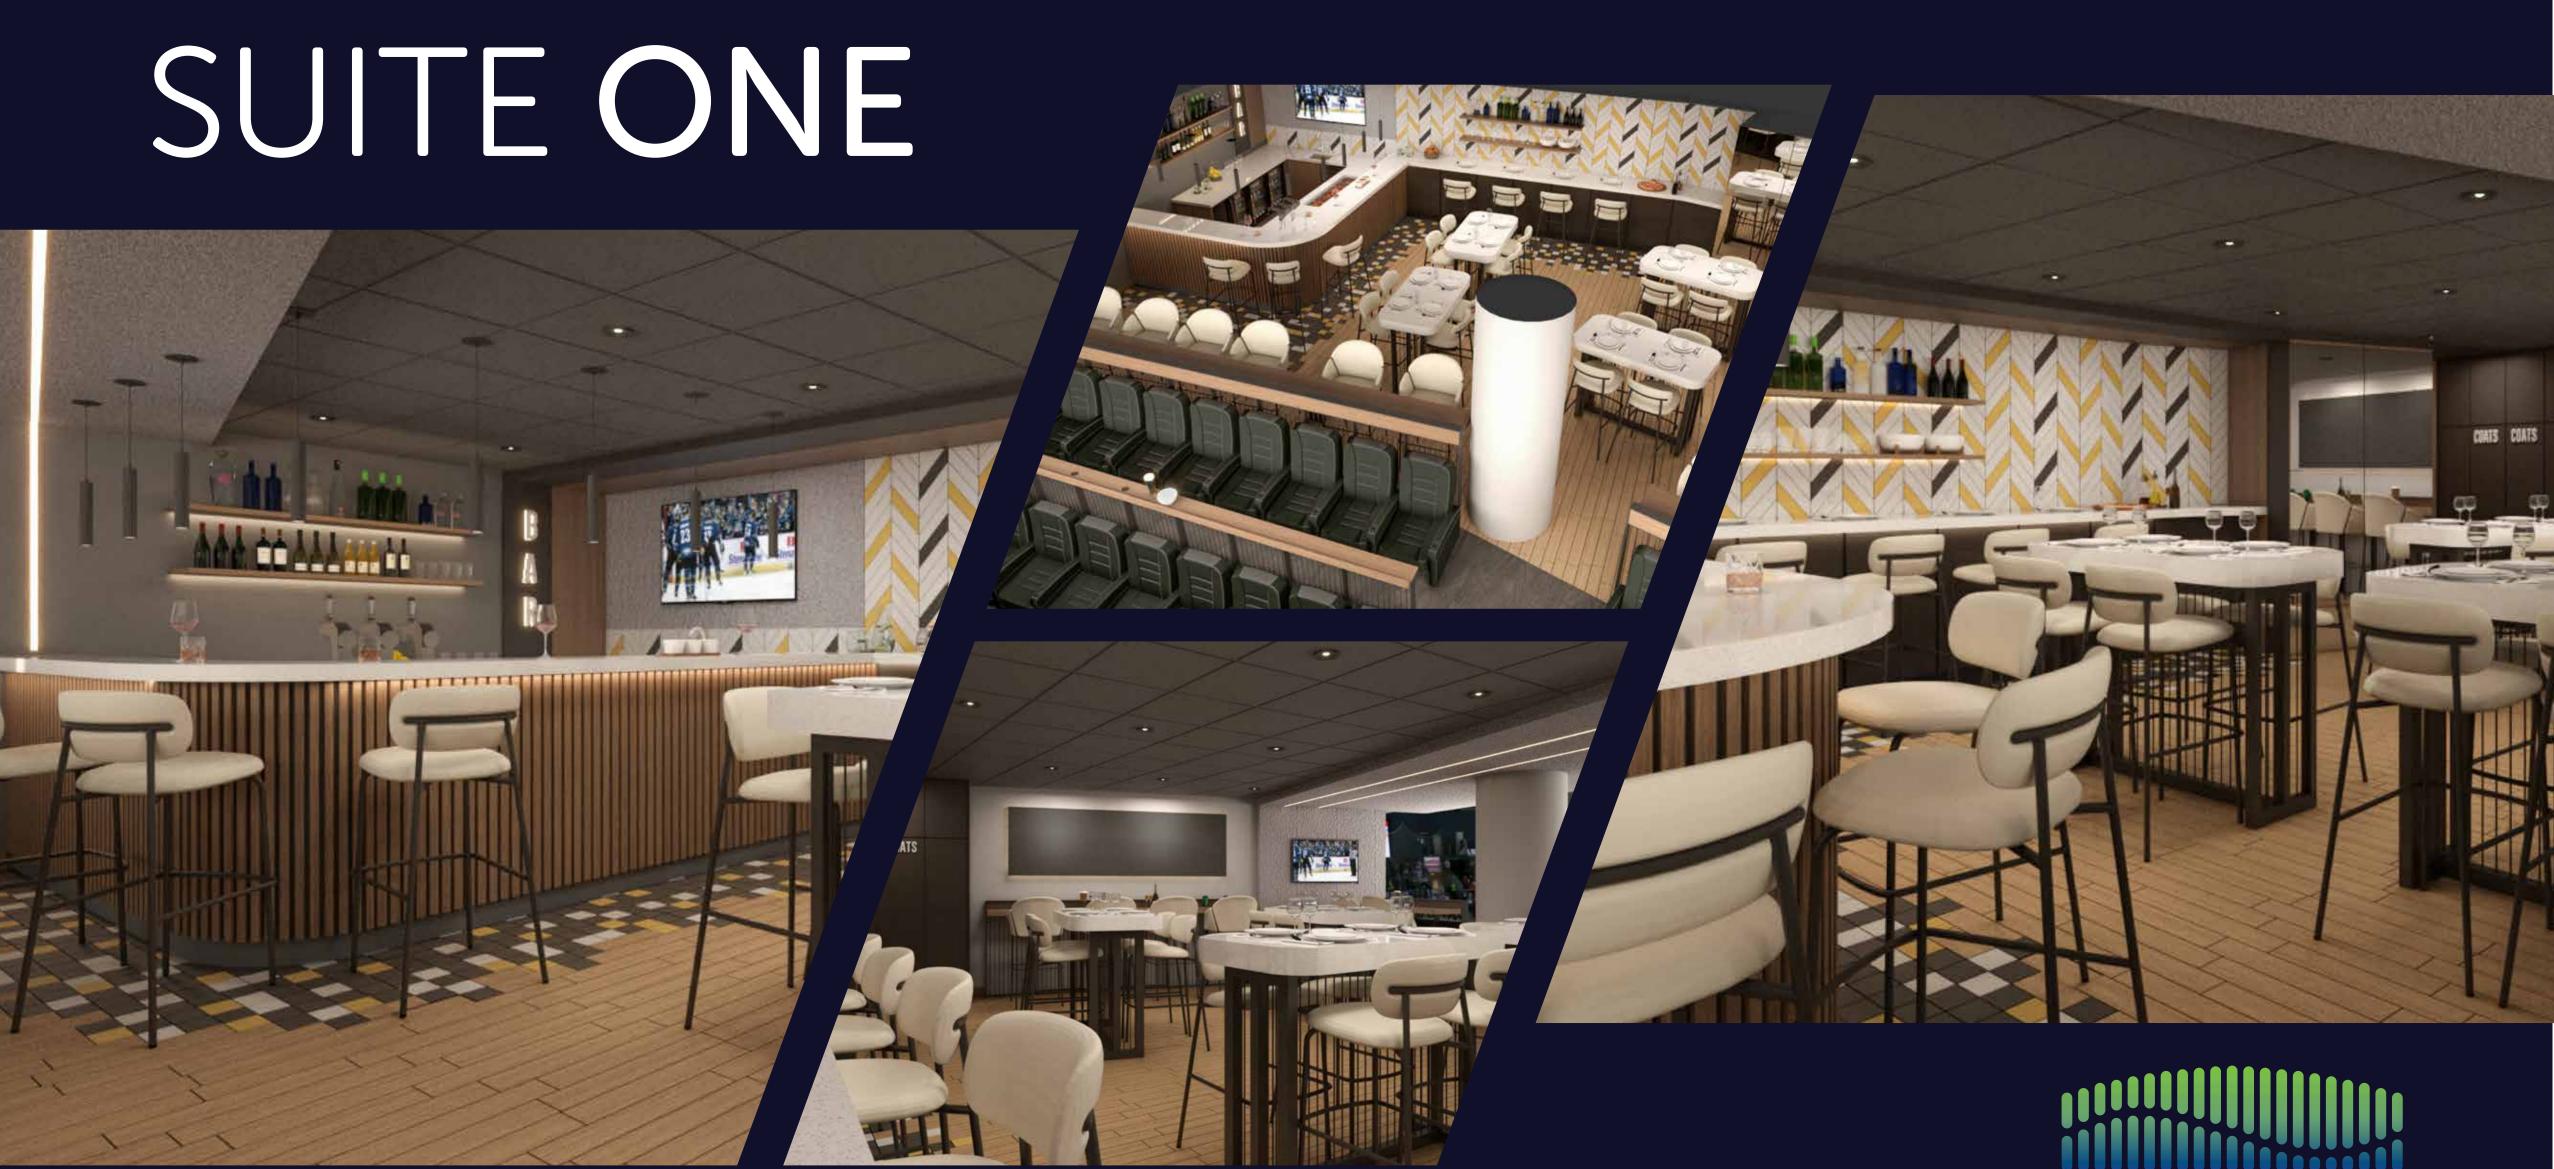

# SUITE ONE

The SSE Arena, Belfast's brand new, premium lounge, designed by Northern Ireland based architectural firm Whittaker and Watt, promises to redefine the way you experience entertainment – offering the best experience every time. Featuring a dedicated in-suite bar, accompanying catering service, and restaurant-quality meals, this new premium lounge will be purpose-built for five-star entertaining.

### SUITE ONE

Fast-track entry

Welcome drink on arrival

Dedicated in-suite bar

Private catering service

Restaurant-quality meals

Unmatched seating

Priority booking for public events