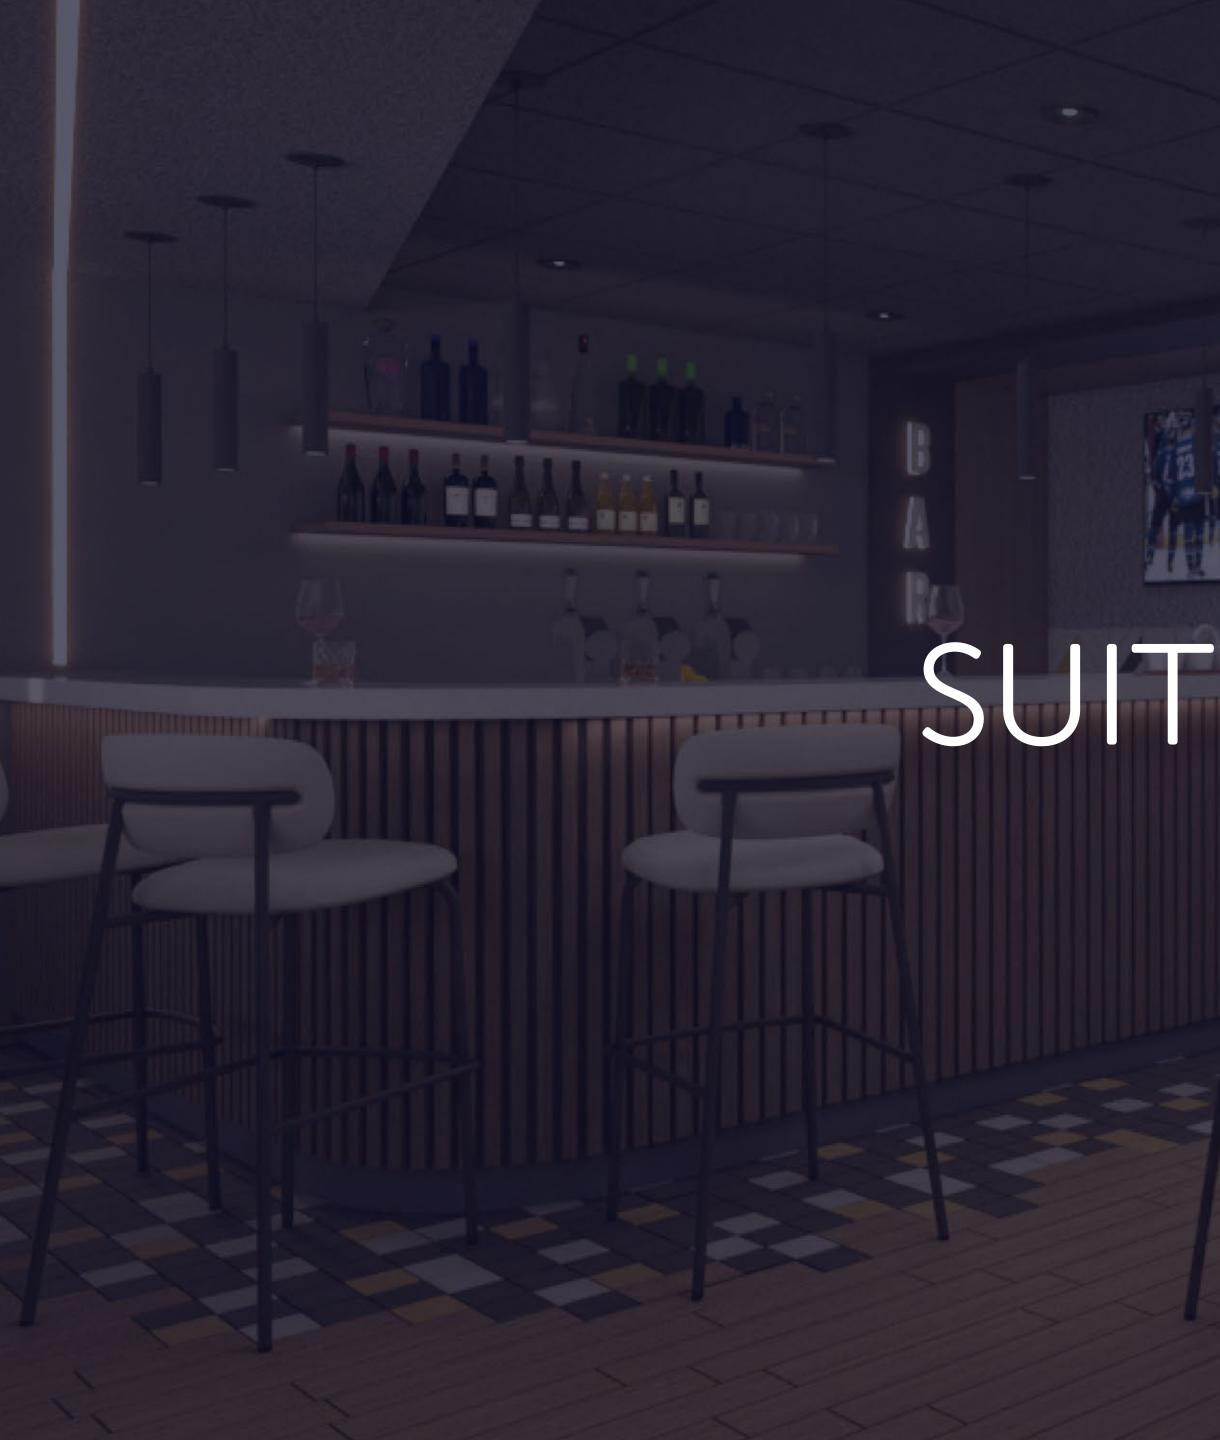

The SSE Arena, Belfast's brand new, premium lounge, designed by Northern Ireland based architectural firm Whittaker and Watt, promises to redefine the way you experience entertainment – offering the best experience every time. Featuring a dedicated in-suite bar, accompanying catering service, and restaurant-quality meals, this new premium lounge will be purpose-built for five-star entertaining.

### SUITE ONE

Fast-track entry

Welcome drink on arrival

Dedicated in-suite bar

Private catering service

Restaurant-quality meals

Unmatched seating

Priority booking for public events

#### FOOD AND BEVERAGE

Kick off your night with a welcome drink on arrival and two-course pre-show meal. Our restaurant-quality meals and dedicated in-suite private catering service will be sure to elevate your night.