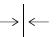

Width of the wallcovering.

The pattern repeat of the design is ±89,7cm/
±35" 3/10 and needs an straight match.

Fire resistant: US: class A

Sold by the metre/yard. No minimum.

Light resistant: Xeno test 5-6.