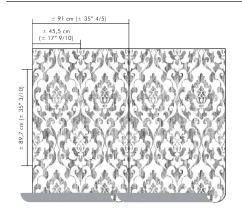

Width of the wallcovering.

The pattern repeat of the design is ±89,7cm/
±35" 3/10 and needs an straight match.

Fire resistant: US: class A

Sold by the metre/yard. No minimum.

Light resistant: Xeno test 5-6.