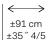

Width of the wallcovering.

The pattern repeat of the design is ±89,7cm/
±35" 3/10 and needs an straight match.

Fire resistant: US: class A

Sold by the metre/yard. No minimum.

Light resistant: Xeno test 5-6.