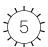

Width of the wallcovering.

The pattern repeat of the design is ±89,7cm/
±35" 3/10 and needs an straight match.

Fire resistant: US: class A

Sold by the metre/yard. No minimum.

Light resistant: Xeno test 5-6.