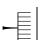

Width of the wallcovering.

The pattern repeat of the design is ±89,7cm/
±35" 3/10 and needs an straight match.

Fire resistant: US: class A

Sold by the metre/yard. No minimum.

Light resistant: Xeno test 5-6.