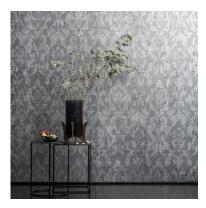

## ANTARÈS

## PRINTED CORK

ANT404

ANT40

ANT40I

ANT4II

ANT409

NB: The portrayed colours may differ from reality.

References a N T 4 Composition: cork Weight: ± 269 g/m² (± 7,85 oz/sq yd)