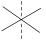

Width of the wallcovering.

The pattern repeat of the design is ±89,7cm/
±35" 3/10 and needs an straight match.

Fire resistant: US: class A

Sold by the metre/yard. No minimum.

Light resistant: Xeno test 5-6.