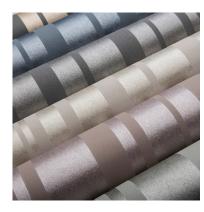

## NON-WOVEN TEXTILE WALLCOVERING

INF7603

INF7604

INF7606

NB: The portrayed colours may differ from reality.

References INF7

Composition: mixture of cellulose and polyester Weight: ± 232 g/m² (± 8,18 oz/sq yd) The wallcovering can be installed vertically or horizontally.