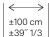

Custom colouring on request.

Width of the wallcovering.

Pattern repeat is 0 cm (0") and the design does not need to be matched.

Fire resistant: EU: B, s1-d0 US: class A

Breathable.

Apply a ready mixed PVA or EVA clear adhesive directly to the wall, no need to humidify the back of the wallcovering.