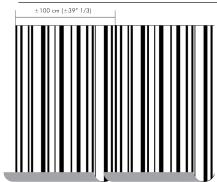

Custom colouring on request.

Width of the wallcovering.

Pattern repeat is 0 cm (0") and the design does not need to be matched.

Fire resistant: EU: B, s1-d0 US: class A

Breathable.

Apply a ready mixed PVA or EVA clear adhesive directly to the wall, no need to humidify the back of the wallcovering.