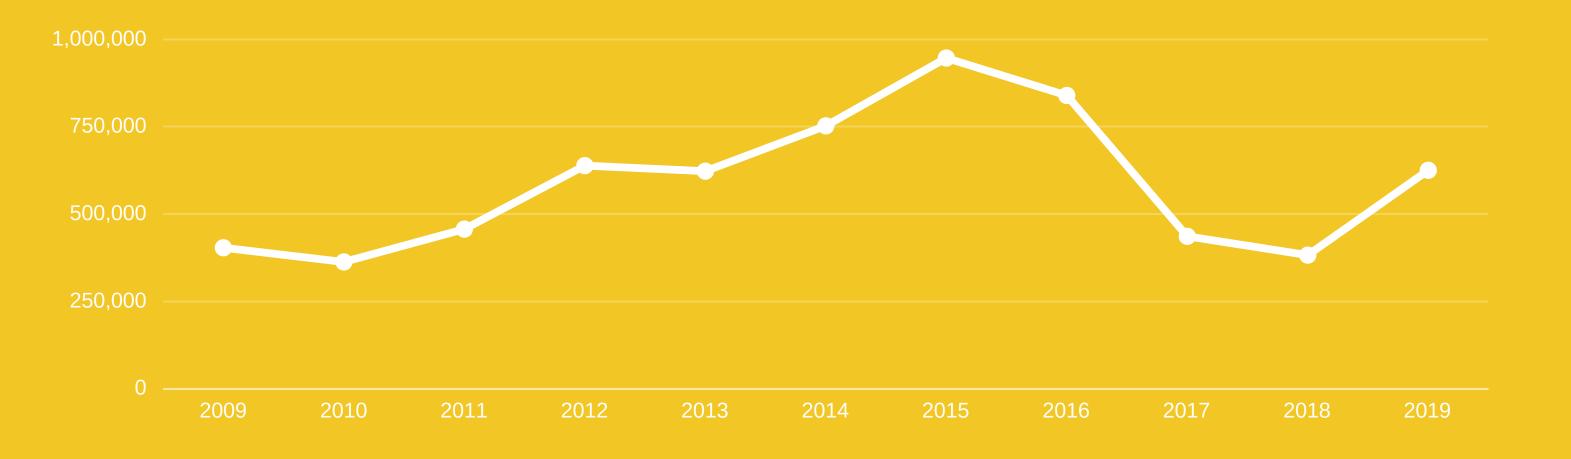

## The below graph shows the number of Emigrants from Pakistan for the purpose of overseas employment every year

COMPANY FOR RECRUITMENT & EXPORT OF WORKERS