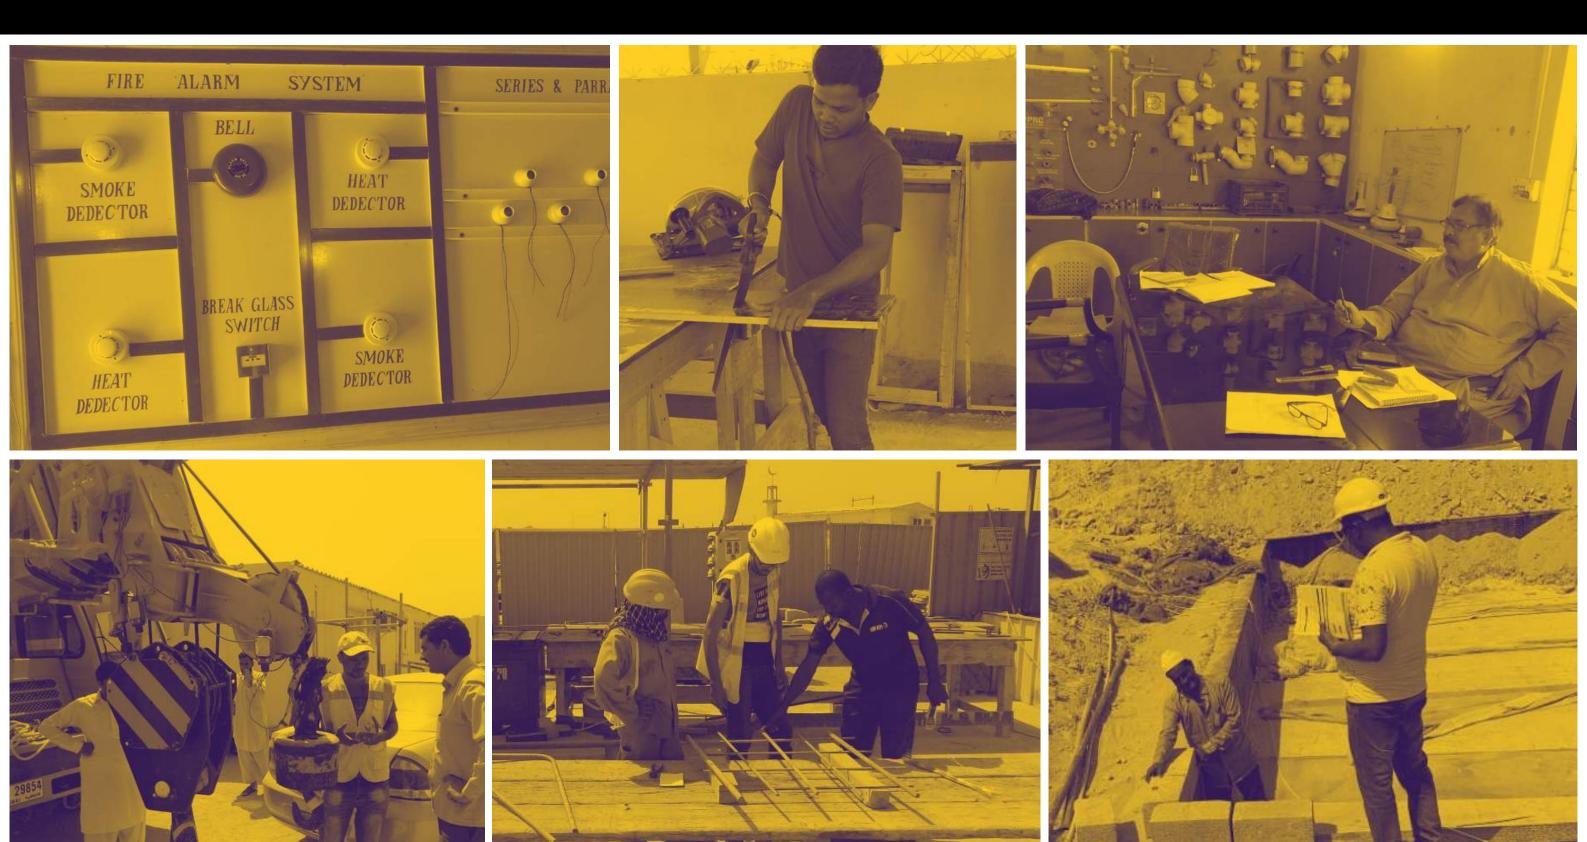

## TRADE TESTING CENTERS

CREW is associated with various Trade Testing Centers with sufficient equipment to assess proficiency of any candidate in numerous skilled trades.