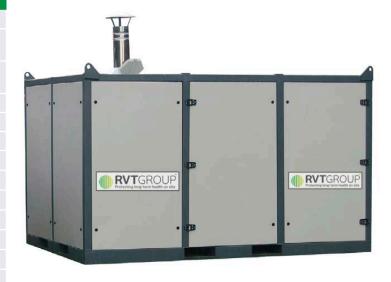

## Climex Boiler MBR 250

This 250kW mobile boiler hire unit is capable of providing temporary heating and hot water.

It can be easily connected to existing pipe work using flexible hoses or a range of AHU's for a stand alone solution.

The 250kW boiler is supplied with an integrated heat exchanger and booster pump.

## **Key Applications**

- Local & National Government
- HVAC Contractors
- Schools
- Hotels
- Process Heating
- Factories
- Leisure Centres
- Marquee Heating with AHUs

|  | Technical specifications                   |                                                      |
|--|--------------------------------------------|------------------------------------------------------|
|  | Nominal Heating Capacity                   | 250kW @ 85°C                                         |
|  | Fuel Consumption On Oil<br>@ M.C.R.        | 27.5 litres per hour                                 |
|  | Fuel Consumption On Natural Gas<br>@ M.C.R | 14.6 mbar @ 28.5 $m^3$ /hr $\frac{1}{2}$ " Gas Train |
|  | Heating Pump Flow Rate                     | 5.4 litres per second                                |
|  | Heating Expansion Tank Capacity            | 200 Litres                                           |
|  | Nominal DHW (Hotwater) Capacity            | 250kW @ 55°C                                         |
|  | DHW (Hotwater) Pump Flow Rate              | 1.06 litres per sec (Max.3816 litres/h)              |
|  | Control System                             | Automatic, time clock and frost stat                 |
|  | Noise Level                                | 52dB(A)@10m                                          |
|  | Electrics                                  | 230V 1PN & E                                         |
|  | Plug                                       | BS4343 3-pin 16amp                                   |
|  | Flow / Return Connections                  | 2 Inch (Storz or BSP)                                |
|  | Dimensions LxWxH                           | 3200x2200x2000mm                                     |
|  | Weight                                     | 3198 Kg                                              |
|  |                                            |                                                      |