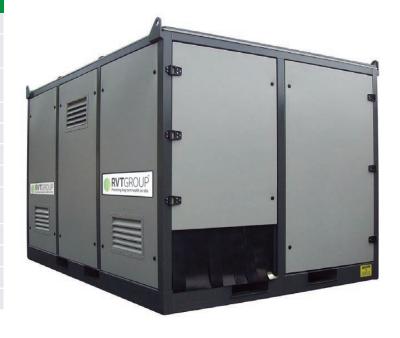

## Climex Boilers MBR 525

This 525kW mobile boiler hire unit is capable of providing temporary heating.

It can be easily connected to existing pipe work using flexible hoses or a range of AHU's for a stand alone solution.

The 525kW mobile boiler is the largest in our Climex Boiler Range and is supplied with an integrated heat exchanger and booster pump.