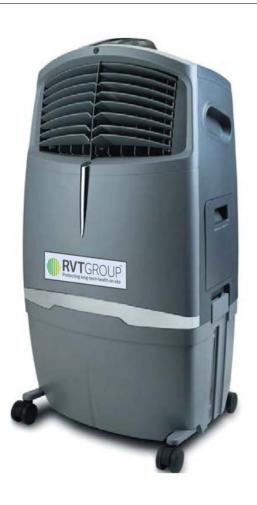

## **Climex Evaporative Cooler 30**

This Evaporative Cooler is ideal for open plan areas and congregational areas where windows are not accessible.

It works by evaporating water into the air, thereby cooling it. The humidity caused is then taken away by the general airflow. The Evaporative Cooler has adjustable speed and humidity levels and a cooling area coverage of up to 30m.

## Features & Benefits

- ✓ Cooling area up to 30m²
- ✓ Integral Heater
- 4 Speed Fan
- Oscillating Louvers
- Adjustable Humidity Control
- ✓ Ice Compartment
- Low Water Alarm
- Remote Control

When you hire portable air conditioning you can be sure you are getting the right product for your needs at the right price, when you need it.

| Technical specifications    |                |
|-----------------------------|----------------|
| Air Flow mtr/hr             | 900            |
| Power                       | 240v/13a       |
| Dimensions cm L<br>W<br>H   | 46<br>35<br>86 |
| Weight Kg                   | 11             |
| Cooling Area m <sup>2</sup> | 30             |
| Water Tank Capacity Ltr     | 30             |