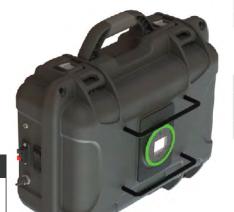

The Monitex Differential Pressure Gauge was developed as a rapid response solution for temporary isolation rooms in hospitals and for contractors working near to live areas, it offers fast, effective differential pressure measurements with a visual indication. This unit is easy to install and can be run from either 240V or 110V or in the short term on its built-in batteries.