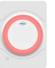

## Monitex Differential Pressure Gauge

Green means pressure is withing tolerance and red indicates an alarm. It is the simplest and easiest to use visual room pressure monitor in the market.

Simple green status