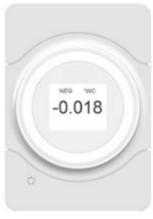

Red indicates alarm

| Technical specifications |                                                     |
|--------------------------|-----------------------------------------------------|
| Dimensions               | 355mm W x 90mm D<br>x 203mm H                       |
| Power                    | 2 Metre Power Cord<br>with Battery Backup           |
| Battery life             | 4 x Standard 9V batteries that lasts up to 10 hours |