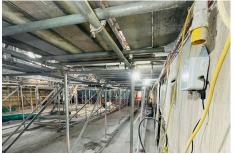

#### **Key Applications**

Anywhere on site where temperature and humidity levels need to be monitored.

## Temperature and Humidity Monitor (TRH)

What is a temperature & humidity monitor and what is the benefit to using one?

The temperature and humidity monitor is a monitor that affixes to an upright stand and can measure the temperature and humidity of the environment it is in.