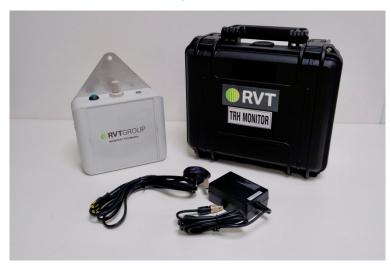

This kit contains a monitor, transformer and plug and power lead

| Technical Specifications |                                                                                                                                                                                     |
|--------------------------|-------------------------------------------------------------------------------------------------------------------------------------------------------------------------------------|
| Dimensions               | 160mm L x 65mm D x 200mm H                                                                                                                                                          |
| Weight                   | Up to 2kg                                                                                                                                                                           |
| Measuring parameters     | Takes measurements every 5 minutes.  Data can be transmitted to the Cloud platform at a defined schedule                                                                            |
| Max & Min Temp Range     | -25 to 65 °C                                                                                                                                                                        |
| Max & Min RH Range       | 0 to 100 %RH                                                                                                                                                                        |
| Alert levels             | You will receive an alert if the temperature and humidity deviate outside your pre-defined parameters. RVT can set up your parameters for temperature and humidity upon start date. |
| Power supply             | 110v 16a/240v 13a                                                                                                                                                                   |
| Mounting                 | Comes with a mounting bracket                                                                                                                                                       |