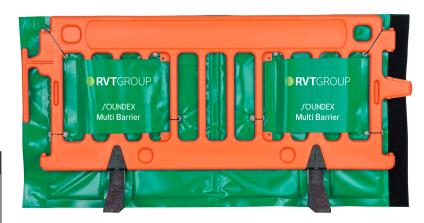

# Soundex Multi Barrier

These acoustic barriers are designed specifically to fit the standard plastic 2.0m traffic barriers used extensively in construction and civil engineering works.

Quickly installed via the strategically positioned eyelets, the unique Velcro edge fastening creates a virtually unbroken noise shield. Once removed the barriers fold down to fit onto a pallet for efficient transportation.

#### Features & Benefits

- ✓ Up to 32.3 dB reduction in noise
- Non-irritant acoustic material with no glass-fibre content
- Velcro connections to ensure optimum acoustic performance
- Water resistant
- Fire resistant
- Certified to be hung from scaffolding BS 7955
- Quick erection and easily transportable

# Soundex Multi Barrier

| Technical data                                                                                                                       |                                  |      |      |      |      |              |          |
|--------------------------------------------------------------------------------------------------------------------------------------|----------------------------------|------|------|------|------|--------------|----------|
| Size                                                                                                                                 | 2020 x 1015mm                    |      |      |      |      |              |          |
| Weight                                                                                                                               | 4kg                              |      |      |      |      |              |          |
| Maximum Sound<br>Absorption αs                                                                                                       | 35%                              |      |      |      |      |              |          |
| Maximum Sound<br>Attenuation dB                                                                                                      | 32.3dB                           |      |      |      |      |              |          |
| Test data at various Hz.<br>(Test <b>ing and certification:</b> BS EN ISO 717-1 : 1997;BS EN ISO 345 : 2003; EN ISO<br>11654 : 1997) |                                  |      |      |      |      |              |          |
| Hz.                                                                                                                                  | 250                              | 500  | 1250 | 2500 | 4000 | 5000         | Rw Value |
| Reduction dB                                                                                                                         | 18.8                             | 22.8 | 22.5 | 27.5 | 31.1 | 32. <b>3</b> | 24       |
| Absorption as                                                                                                                        | 0.46                             | 0.70 | 0.96 | 0.83 | 1.00 | 0.98         | 0.70     |
| Fire ratings                                                                                                                         |                                  |      |      |      |      |              |          |
| Acoustic Vinyl Membrane                                                                                                              | M2 / B1 / BS / B-s2-d0 / NFPA701 |      |      |      |      |              |          |
| Acoustic Core                                                                                                                        | Class 0                          |      |      |      |      |              |          |
| Acoustic Mesh Membrane                                                                                                               | M2                               |      |      |      |      |              |          |
| Printing                                                                                                                             | Water Based Ink                  |      |      |      |      |              |          |