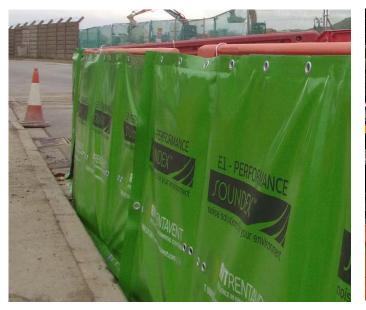

# Soundex Multi Barrier

These acoustic barriers are designed specifically to fit the standard plastic 2.0m traffic barriers used extensively in construction and civil engineering works.

Quickly installed via the strategically positioned eyelets, the unique Velcro edge fastening creates a virtually unbroken noise shield. Once removed the barriers fold down to fit onto a pallet for efficient transportation.

# Key Applications

- Ideal for creating temporary enclosures around compressors and generators
- Emergency utility repair works
- Pavement repair works
- Maintenance and repair of Street Works