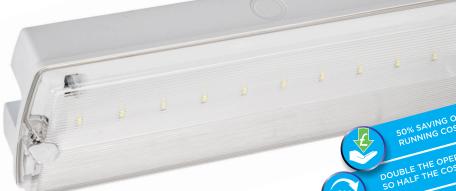

### CONSTRUCTION

- Polycarbonate base and cover
- Cover fitted to base with stainless steel screws in threaded brass inserts
- Gear tray fixed to diffuser for instant access to terminal block & fixing points for faster installation
- Supplied with standard ("Man running towards door") legend pack.
- 20mm conduit entry
- Lithium (LiFePO4) battery cells (not suitable for use below 0°C)

# **TECHNICAL DETAILS**

- 175 lm on mains 133 lm on battery supply
- 19W
- 3 hours operation on battery power after mains failure
- 20m maximum viewing distance with standard legends
- 30m maximum viewing distance with drop-down attachment
- Can be installed as maintained or nonmaintained. Wiring diagrams are supplied in the instruction leaflet.