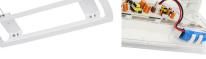

### CONSTRUCTION

- Polycarbonate base and cover
- Cover fitted to base with stainless steel screws in threaded brass inserts
- Gear tray fixed to diffuser for instant access to terminal block & fixing points for faster installation
- Supplied with standard ("Man running towards door") legend pack.
- 20mm conduit entry
- Lithium (LiFePO4) battery cells (not suitable for use below 0°C)