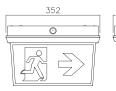

for use below 0°C)

# **TECHNICAL DETAILS**

- 175 lm on mains 133 lm on battery supply
- 19W
- 3 hours operation on battery power after mains failure
- 20m maximum viewing distance with standard legends
- 30m maximum viewing distance with drop-down attachment
- Can be installed as maintained or nonmaintained. Wiring diagrams are supplied in the instruction leaflet.

#### **OPTIONS**

## DROP DOWN ATTACHMENT

Polycarbonate drop down signage attachment available, c/w legends. Order as separate item.

**RECESSED MOUNTING KIT** Semi-recessed mounting kit available. Cut-out 360 x 120mm. Order as a separate item.

**LEGENDS** Spare legend packs available.

Alternative legend pack available as listed - to be ordered as a separate item. For "man running through door", use suffix V2, as listed.





NEBRASKA

| ORDER CODE           | DESCRIPTION                                    |
|----------------------|------------------------------------------------|
| NNE/2/LED/M3/LITH/V3 | Nebraska V3 2W LED IP65 Maint. 3Hr Lithium     |
| ATTACHMENTS          |                                                |
| NNE/DDA/V3           | Nebraska Drop Down Attachment C/W Legend Packs |
| NNE/RMK/V3           | Nebraska V3 Recessed Mounting Kit              |
| NNE/V2/LEP4          | Nebraska V2 Legend Pack Of Up Down Left Right  |
| NNELEP4              | Nebraska Legend Pack Of Up Down Left Right     |

#### NFBRASKA WITH DROP DOWN ATTACHMENT