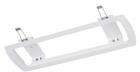

## DROP DOWN ATTACHMENT

Polycarbonate drop down signage attachment available, c/w legends. Order as separate item.

**RECESSED MOUNTING KIT** Semi-recessed mounting kit available. Cut-out 360 x 120mm. Order as a separate item.