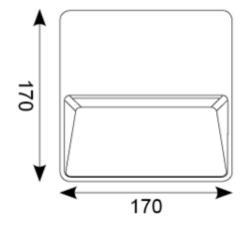

## Description

Surface mounting ultra-slim low level square pathway lightwith downward light-spill

Die-cast aluminium construction with graphite paint finish

Comparable performance to 26W PLC

Screwless front cover with concealed allen key