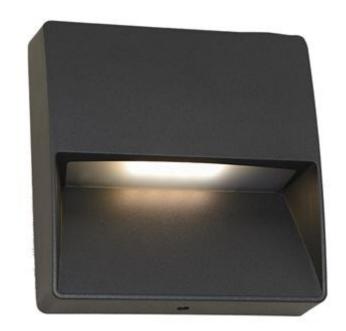

## Description

Surface mounting ultra-slim low level square pathway lightwith downward light-spill

Die-cast aluminium construction with graphite paint finish

Comparable performance to 26W PLC

Screwless front cover with concealed allen key

Pre-wired with 1 metre of rubber insulated cable for ease of installation

L70 50,000 hours average lifetime

Non-dimmable

Supplied c/w Integral driver

| Code                 | Description    | Lamp |
|----------------------|----------------|------|
| AGALSQLED            | 10W Cool White | LED  |
| LED Information      |                |      |
| Total (Watts)        | 10W            |      |
| Lumens Delivered     | 352lm          |      |
| Lm/W                 | 30lm           |      |
| CRI                  | Ra 80          |      |
| CCT                  | 4000K          |      |
| Input                | 230V           |      |
| Beam Angle (Degrees) |                |      |