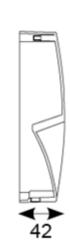

## Description

Surface mounting ultra-slim low level square pathway lightwith downward light-spill

Die-cast aluminium construction with graphite paint finish

Comparable performance to 26W PLC

Screwless front cover with concealed allen key