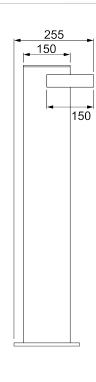

## **Illuminating bollard GENUA**

12.77400.1V007 12XLED 12W SKI (4000K) FQ

.hess

Illuminating bollard GENUA Made of aluminium, rectangular profile Square-shaped luminaire head Glass cover of PET, transparent Equipped with 12 LED approx. 12W Colour temperature: white approx. 4000K Operating voltage 90-264V/47-63Hz Ingress protection IP65, protection rating I Total height above ground 900 mm LSH 835 mm Inspection door 250 mm x 85 mm for access to the connection cable, with triangular locking, without C-rail With flange plate Q210/10 mm Prewired with a connection cable with round connectors (700mm Ho5SS-F 3G x 1,0mm<sup>2</sup>) Colour: DB 703 or all RAL- (classic- single shades), Hess-DB and Hess-Glimmer-colours. RAL pearl-mica-metallic-shades on request.