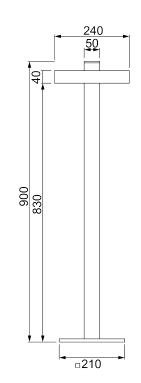

## **Illuminating bollard GENUA**

12.77400.1V007 12XLED 12W SKI (4000K) FQ

.hess

Illuminating bollard GENUA Made of aluminium, rectangular profile Square-shaped luminaire head Glass cover of PET, transparent Equipped with 12 LED approx. 12W Colour temperature: white approx. 4000K Operating voltage 90-264V/47-63Hz Ingress protection IP65, protection rating I Total height above ground 900 mm LSH 835 mm Inspection door 250 mm x 85 mm for access to the connection cable, with triangular locking, without C-rail With flange plate Q210/10 mm Prewired with a connection cable with round connectors (700mm Ho5SS-F 3G x 1,0mm<sup>2</sup>) Colour: DB 703 or all RAL- (classic- single shades), Hess-DB and Hess-Glimmer-colours. RAL pearl-mica-metallic-shades on request.