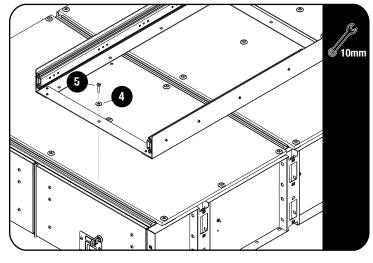

Secure the Deck back onto the drawer system. Place the fridge Slide (Item 1) back into position and secure using M6 x 20 Hex Bolts and M6 x 19 x 1 Flat Washers (Items 4 & 5).