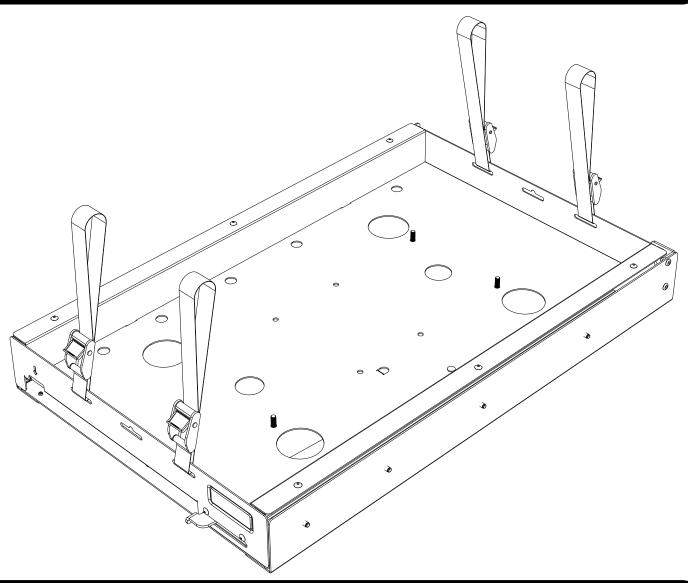

## **1** GET ORGANIZED

| Mounting Hardware for Wooden Deck or Drawer System |      |                         |
|----------------------------------------------------|------|-------------------------|
| 1                                                  | 1 X  | Fridge Slide 40L - 60L  |
| 2                                                  | 14 X | M6 x 16 Button Head     |
| 3                                                  | 4 X  | Strap                   |
| 4                                                  | 14 X | M6 x 19 x 1 Flat Washer |
| 6                                                  | 10 X | M6 Wood Insert          |
|                                                    |      |                         |