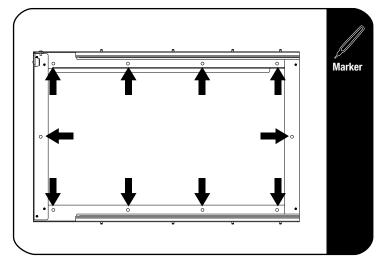

### FIT AND SECURE - WOODEN DECK OR DRAWER SYSTEM

2.1

Place the Fridge Slide (Item 1) on the suitable surface, open the slide and mark the positions as shown as indicated by the arrows (at least 6 fixing points recommended).