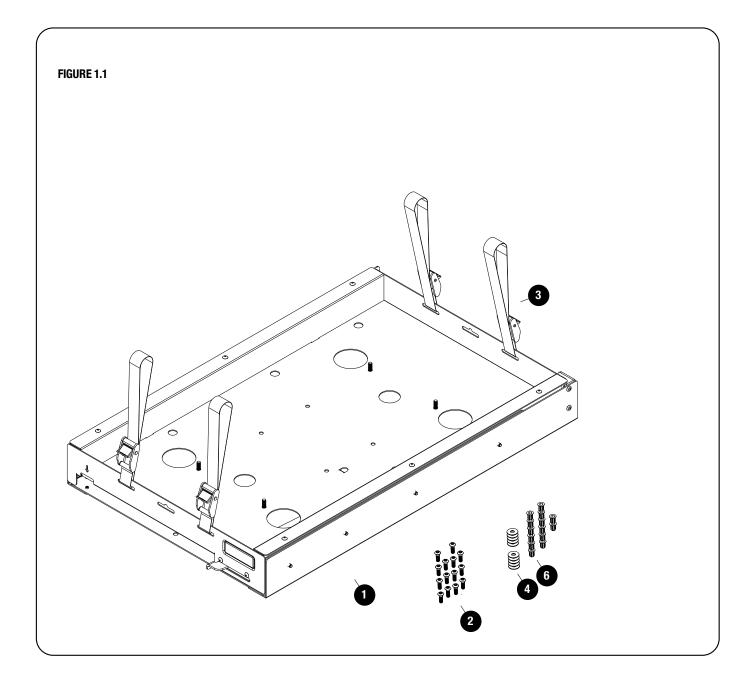

## **1** GET ORGANIZED

| Mounting Hardware for Wooden Deck or Drawer System |      |                         |
|----------------------------------------------------|------|-------------------------|
| 1                                                  | 1 X  | Fridge Slide 40L - 60L  |
| 2                                                  | 14 X | M6 x 16 Button Head     |
| 3                                                  | 4 X  | Strap                   |
| 4                                                  | 14 X | M6 x 19 x 1 Flat Washer |
| 6                                                  | 10 X | M6 Wood Insert          |
|                                                    |      |                         |