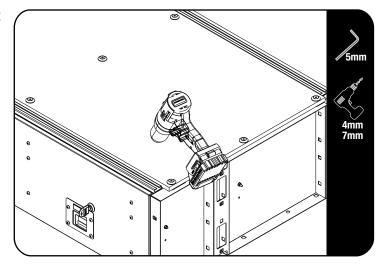

### FIT AND SECURE - WOODEN DECK OR DRAWER SYSTEM

2.1

Place the Fridge Slide (Item 1) on the suitable surface, open the slide and mark the positions as shown as indicated by the arrows (at least 6 fixing points recommended).

2.2

Remove the Fridge Slide and Drill a 7mm hole through the wood on each of your markings. Loosen and remove the deck.

Turn the deck upside down and screw the Wood Inserts (Item 6) into each of the holes drilled in step 2.1.