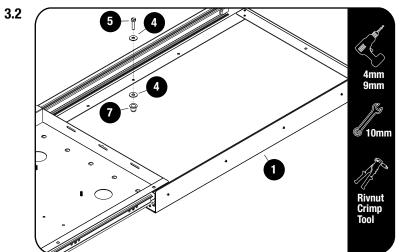

#### FIT AND SECURE - FLAT SURFACE USING RIVNUTS

Place the Fridge Slide (Item 1) on the suitable surface, open the slide and mark the positions as shown as indicated by the arrows (at least 6 fixing points recommended).

Keeping the markings in mind, look below the vehicle for any obstructions.

Remove the Fridge Slide (Item 1) and drill a 4mm pilot hole on each of the markings, open the holes to 9mm.

Insert and Crimp a M6 Rivnut (Item 7) into each hole.

Secure the Fridge Slide (Item 1) to a flat surface using M6 x 25 Hex Head Bolts and M6 x 19 x 1 Flat Washers (Items 4 & 5).

The M6 x 16 Button Head Bolts (Item 2), supplied are used to secure a Dometic Fridge.