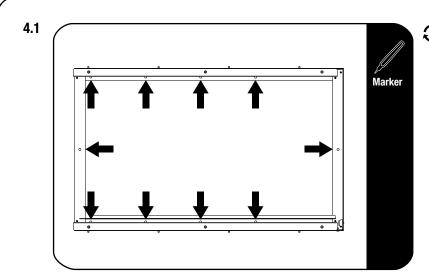

### FIT AND SECURE - FLAT SURFACE USING NUTS AND BOLTS

Place the Fridge Slide (Item 1) on the suitable surface, open the slide and mark the positions as shown as indicated by the arrows (at least 6 fixing points recommended).