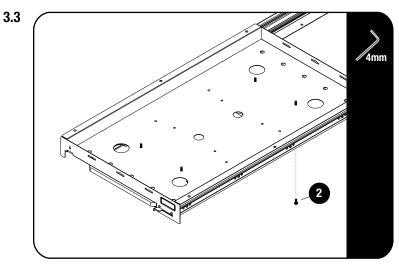

Secure the Fridge Slide (Item 1) to a flat surface using M6 x 25 Hex Head Bolts and M6 x 19 x 1 Flat Washers (Items 4 & 5).

The M6 x 16 Button Head Bolts (Item 2), supplied are used to secure a Dometic Fridge.

The M6 x 16 Button Head Bolts (Item 2), supplied are used to secure a Dometic Fridge.

5

**FINISH** 

Congratulations! You did it. Take a step back and admire your work!