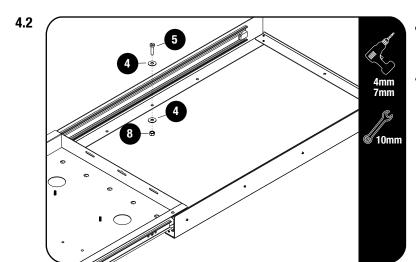

Keeping the markings in mind, look below the vehicle for any obstructions.

Remove the Fridge Slide (Item 1) and drill a 4mm pilot hole on each of the markings, open the holes to 7mm.

Secure the Fridge Slide (Item 1) to a flat surface using M6 x 25 Hex Head Bolts, M6 x 19 x 1 Flat Washers & M6 Nyloc Nuts (Items 4, 5 & 8).

The M6 x 16 Button Head Bolts (Item 2), supplied are used to secure a Dometic Fridge.

5

**FINISH** 

Congratulations! You did it. Take a step back and admire your work!