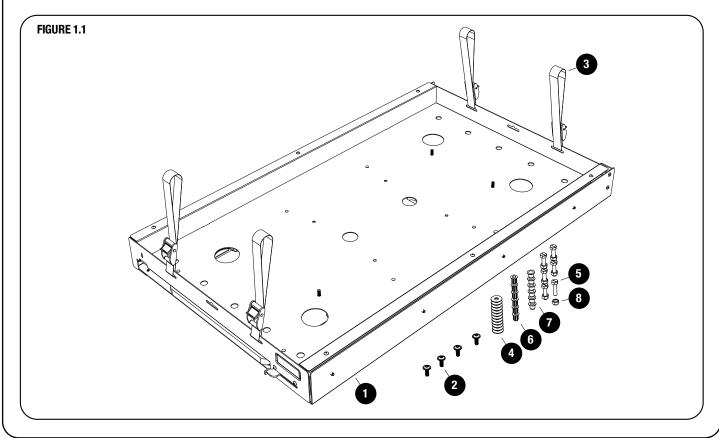

### GET ORGANIZED

|   | Mounting Hardware for Wooden Deck or Drawer System  1 |      |                                  |  |  |
|---|-------------------------------------------------------|------|----------------------------------|--|--|
|   | 1                                                     | 1 X  | Fridge Slide 95L - 100L          |  |  |
|   | 2                                                     | 4 X  | M6 x 16 Button Head              |  |  |
|   | 3                                                     | 4 X  | Strap<br>M6 x 19 x 1 Flat Washer |  |  |
|   | 4                                                     | 12 X | M6 x 19 x 1 Flat Wasner          |  |  |
|   | 5                                                     | 6 X  | M6 x 25 Hex Head Bolt            |  |  |
| ĺ | 6                                                     | 6 X  | M6 Wood Insert                   |  |  |

| Mou | Mounting Hardware for Flat Surface Using Rivnuts |                         |  |  |  |
|-----|--------------------------------------------------|-------------------------|--|--|--|
| 1   | 1 X                                              | Fridge Slide 95L - 100L |  |  |  |
| 2   | 4 X                                              | M6 x 16 Button Head     |  |  |  |
| 3   | 4 X                                              | Strap                   |  |  |  |
| 4   | 12 X                                             | M6 x 19 x 1 Flat Washer |  |  |  |
| 5   | 6 X                                              | M6 x 25 Hex Head Bolt   |  |  |  |
| 7   | 6 X                                              | M6 Rivnut               |  |  |  |

| 1 | Mounting Hardware for Flat Surface Using Nuts & Bolts |      |                         |  |  |
|---|-------------------------------------------------------|------|-------------------------|--|--|
|   | 1                                                     | 1 X  | Fridge Slide 95L - 100L |  |  |
| l | 2                                                     | 4 X  | M6 x 16 Button Head     |  |  |
| l | 3                                                     | 4 X  | Strap                   |  |  |
| l | 4                                                     | 12 X | M6 x 19 x 1 Flat Washer |  |  |
| l | 5                                                     | 6 X  | M6 x 25 Hex Head Bolt   |  |  |
|   | 8                                                     | 6 X  | M6 Nyloc Nut            |  |  |