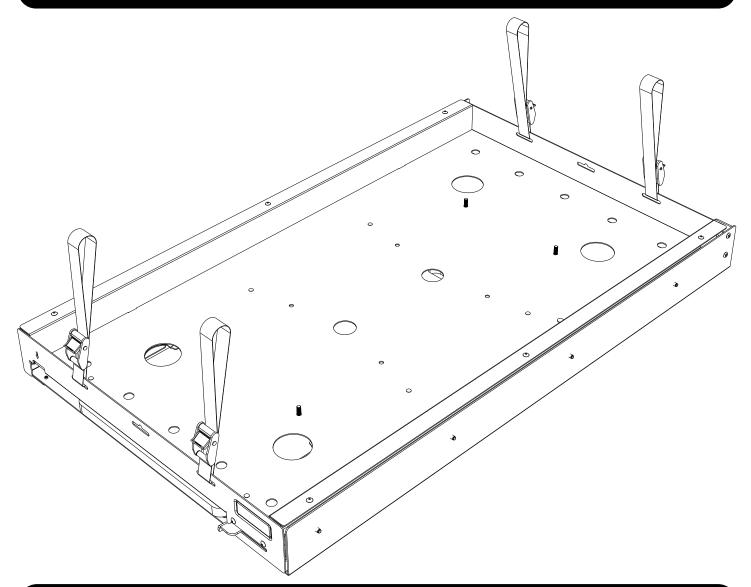

### FIT AND SECURE - WOODEN DECK OR DRAWER SYSTEM

2.1 Marker

Place the Fridge Slide (Item 1) on the suitable surface, open the slide and mark the positions as shown as indicated by the arrows (at least 6 fixing points recommended).

Remove the Fridge Slide and Drill a 7mm hole through the wood on each of your markings. Loosen and remove the deck.

Turn the deck upside down and screw the Wood Inserts (Item 6) into each of the holes drilled in step 2.1.

Secure the Deck back onto the drawer system. Place the fridge Slide (Item 1) back into position and secure using M6 x 20 Hex Bolts and M6 x 19 x 1 Flat Washers (Items 4 & 5).

#### FIT AND SECURE - FLAT SURFACE USING RIVNUTS

Place the Fridge Slide (Item 1) on the suitable surface, open the slide and mark the positions as shown as indicated by the arrows (at least 6 fixing points recommended).

Keeping the markings in mind, look below the vehicle for any obstructions.

Remove the Fridge Slide (Item 1) and drill a 4mm pilot hole on each of the markings, open the holes to 9mm.

Insert and Crimp a M6 Rivnut (Item 7) into each hole.

Secure the Fridge Slide (Item 1) to a flat surface using M6 x 25 Hex Head Bolts and M6 x 19 x 1 Flat Washers (Items 4 & 5).

The M6 x 16 Button Head Bolts (Item 2), supplied are used to secure a Dometic Fridge.

### FIT AND SECURE - FLAT SURFACE USING NUTS AND BOLTS

Place the Fridge Slide (Item 1) on the suitable surface, open the slide and mark the positions as shown as indicated by the arrows (at least 6 fixing points recommended).

Keeping the markings in mind, look below the vehicle for any obstructions.

Remove the Fridge Slide (Item 1) and drill a 4mm pilot hole on each of the markings, open the holes to 7mm.

Secure the Fridge Slide (Item 1) to a flat surface using M6 x 25 Hex Head Bolts, M6 x 19 x 1 Flat Washers & M6 Nyloc Nuts (Items 4, 5 & 8).