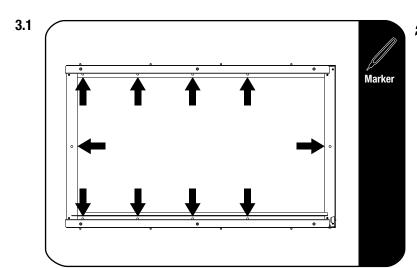

### FIT AND SECURE - WOODEN DECK OR DRAWER SYSTEM

2.1 Marker

Place the Fridge Slide (Item 1) on the suitable surface, open the slide and mark the positions as shown as indicated by the arrows (at least 6 fixing points recommended).

#### FIT AND SECURE - FLAT SURFACE USING RIVNUTS

Place the Fridge Slide (Item 1) on the suitable surface, open the slide and mark the positions as shown as indicated by the arrows (at least 6 fixing points recommended).

### FIT AND SECURE - FLAT SURFACE USING NUTS AND BOLTS

Place the Fridge Slide (Item 1) on the suitable surface, open the slide and mark the positions as shown as indicated by the arrows (at least 6 fixing points recommended).