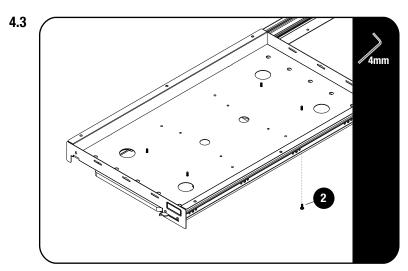

### FIT AND SECURE - WOODEN DECK OR DRAWER SYSTEM

2.1 Marker

Place the Fridge Slide (Item 1) on the suitable surface, open the slide and mark the positions as shown as indicated by the arrows (at least 6 fixing points recommended).

#### FIT AND SECURE - FLAT SURFACE USING RIVNUTS

Place the Fridge Slide (Item 1) on the suitable surface, open the slide and mark the positions as shown as indicated by the arrows (at least 6 fixing points recommended).

### FIT AND SECURE - FLAT SURFACE USING NUTS AND BOLTS

Place the Fridge Slide (Item 1) on the suitable surface, open the slide and mark the positions as shown as indicated by the arrows (at least 6 fixing points recommended).