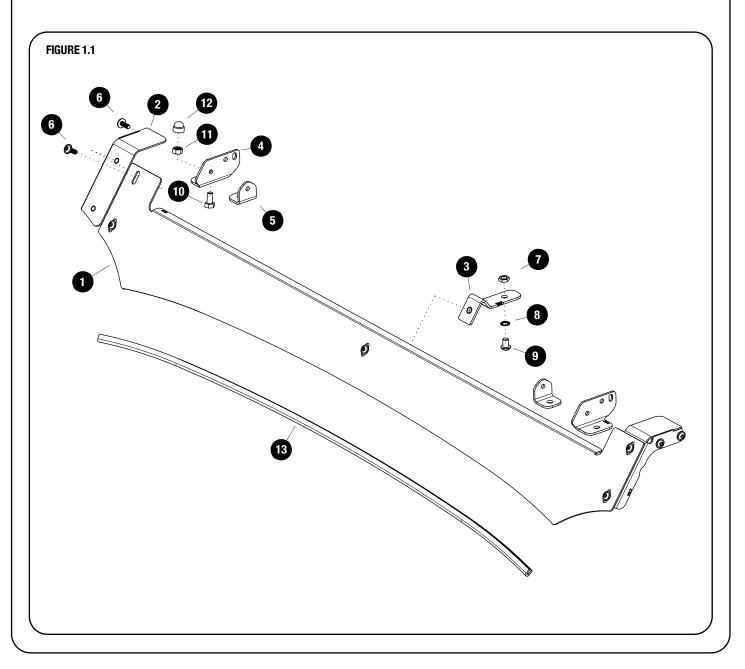

## GET ORGANIZED

1

| IN THE BOX |     |                                     |
|------------|-----|-------------------------------------|
| 1          | 1 X | Light Bar Wind Fairing              |
| 2          | 2 X | Wind Fairing Side Support 1LH & 1RH |
| 3          | 1 X | Wind Fairing Mid Support            |
| 4          | 2 X | Light Bar Bracket 01 1LH & 1RH      |
| 5          | 2 X | Light Bar Bracket 02                |
| 6          | 9 X | M6x16 Flange Button Head            |
| 7          | 1 X | M8 Thin Hex Nut                     |
| 8          | 1 X | M8 Schnorr Washer                   |
| 9          | 1 X | M8x12 Button Head                   |
| 10         | 2 X | M8x16 Hex Bolt                      |
| 11         | 2 X | M8 Nyloc Nut                        |
| 12         | 2 X | M8 Nut Cap                          |
| 13         | 1 X | Wind Fairing Rubber (1050mm Long)   |