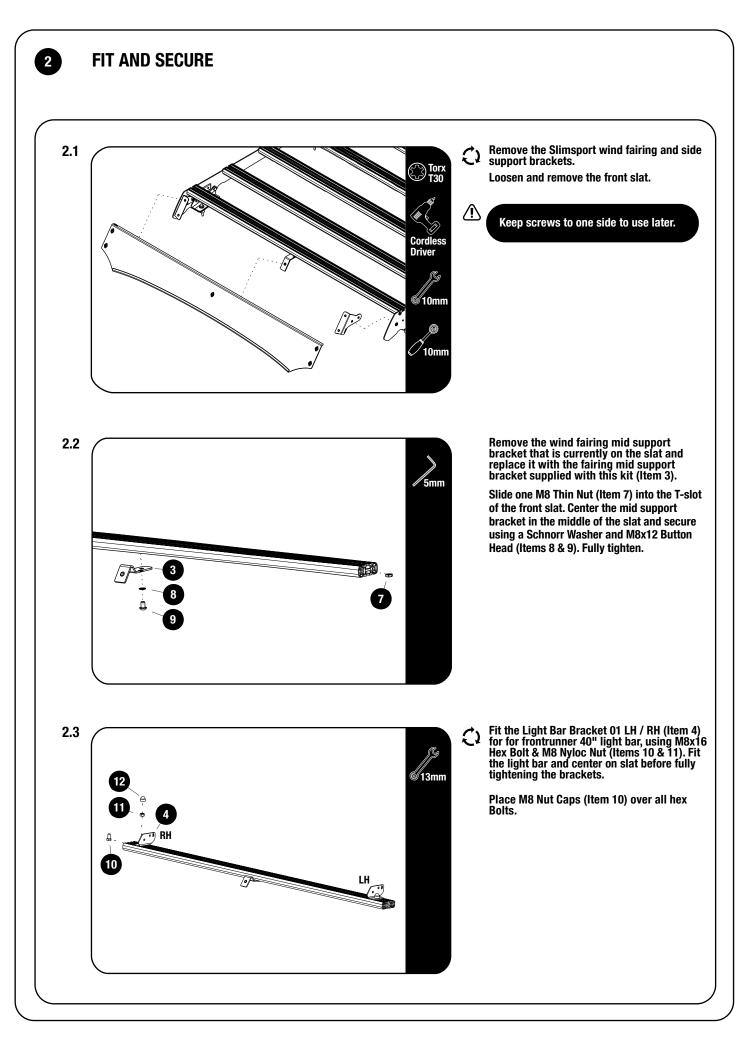

--------------------------|
| 1          | 1 X | Light Bar Wind Fairing              |
| 2          | 2 X | Wind Fairing Side Support 1LH & 1RH |
| 3          | 1 X | Wind Fairing Mid Support            |
| 4          | 2 X | Light Bar Bracket 01 1LH & 1RH      |
| 5          | 2 X | Light Bar Bracket 02                |
| 6          | 9 X | M6x16 Flange Button Head            |
| 7          | 1 X | M8 Thin Hex Nut                     |
| 8          | 1 X | M8 Schnorr Washer                   |
| 9          | 1 X | M8x12 Button Head                   |
| 10         | 2 X | M8x16 Hex Bolt                      |
| 11         | 2 X | M8 Nyloc Nut                        |
| 12         | 2 X | M8 Nut Cap                          |
| 13         | 1 X | Wind Fairing Rubber (1050mm Long)   |









**FINISH** 

Congratulations! You did it. Take a step back and admire your work!



#### **INSTALL OTHER VEHICLE AND RACK ACCESSORIES**

Now's the time to visit your favorite Front Runner Dealer in person or online.

Be sure to tag us. We love to see our gear in action! #FrontRunnerOutfitters #BornToRoam

Share your adventures on: 🖸 🛉 🈏 🎯