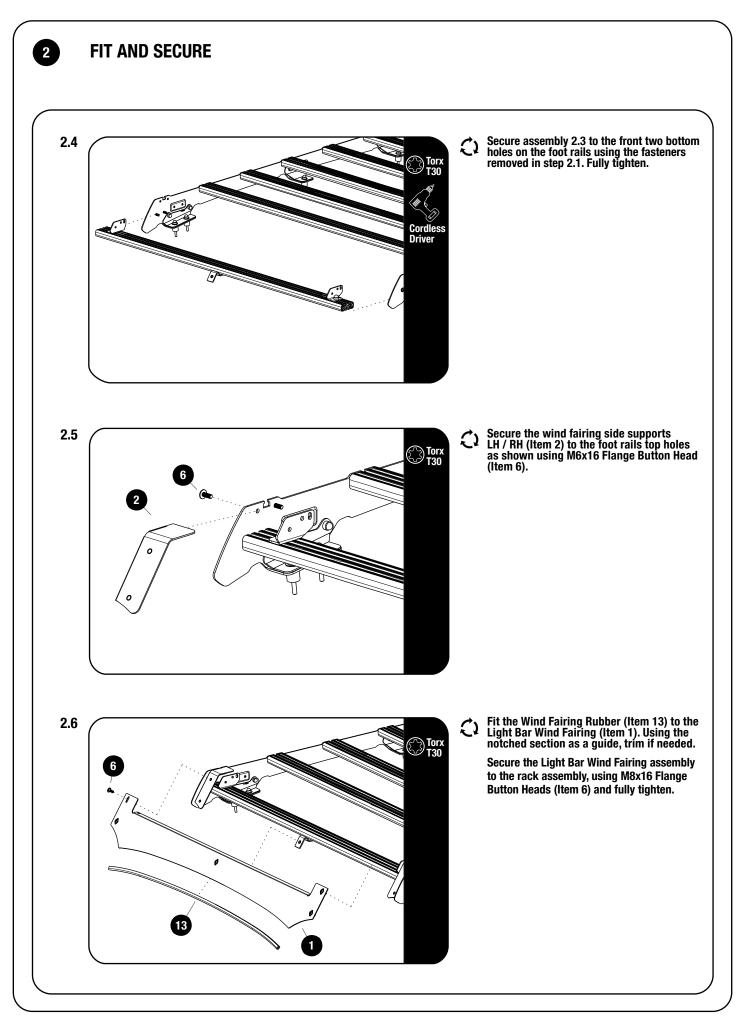

## GET ORGANIZED

1

| IN THE BOX |     |                                     |
|------------|-----|-------------------------------------|
| 1          | 1 X | Light Bar Wind Fairing              |
| 2          | 2 X | Wind Fairing Side Support 1LH & 1RH |
| 3          | 1 X | Wind Fairing Mid Support            |
| 4          | 2 X | Light Bar Bracket 01 1LH & 1RH      |
| 5          | 2 X | Light Bar Bracket 02                |
| 6          | 9 X | M6x16 Flange Button Head            |
| 7          | 1 X | M8 Thin Hex Nut                     |
| 8          | 1 X | M8 Schnorr Washer                   |
| 9          | 1 X | M8x12 Button Head                   |
| 10         | 2 X | M8x16 Hex Bolt                      |
| 11         | 2 X | M8 Nyloc Nut                        |
| 12         | 2 X | M8 Nut Cap                          |
| 13         | 1 X | Wind Fairing Rubber (1050mm Long)   |