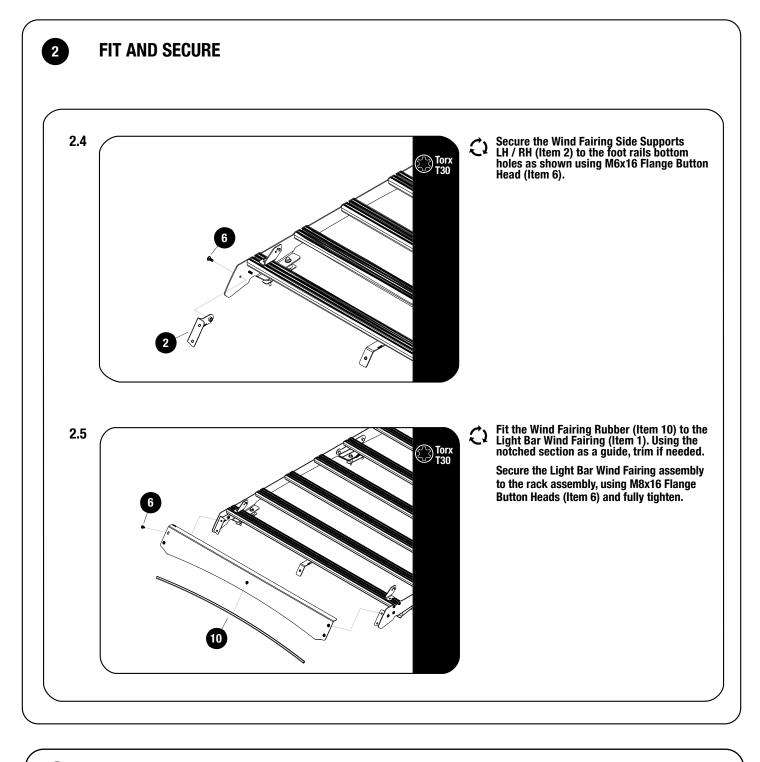

## **GET ORGANIZED**

1

| IN THE BOX |     |                                     |
|------------|-----|-------------------------------------|
| 1          | 1 X | Wind Fairing                        |
| 2          | 2 X | Wind Fairing Side Support 1LH & 1RH |
| 3          | 1 X | Wind Fairing Mid Support            |
| 4          | 2 X | Light Bar Bracket 01 1LH & 1RH      |
| 5          | 2 X | Light Bar Bracket 02                |
| 6          | 9 X | M6x16 Flange Button Head            |
| 7          | 3 X | M8 x 16 Hex Head Bolt               |
| 8          | 3 X | M8 Nyloc Nut                        |
| 9          | 3 X | M8 Nut Cap                          |
| 10         | 2 X | Wind Fairing Rubber (1050mm)        |
| <b>`</b>   |     |                                     |