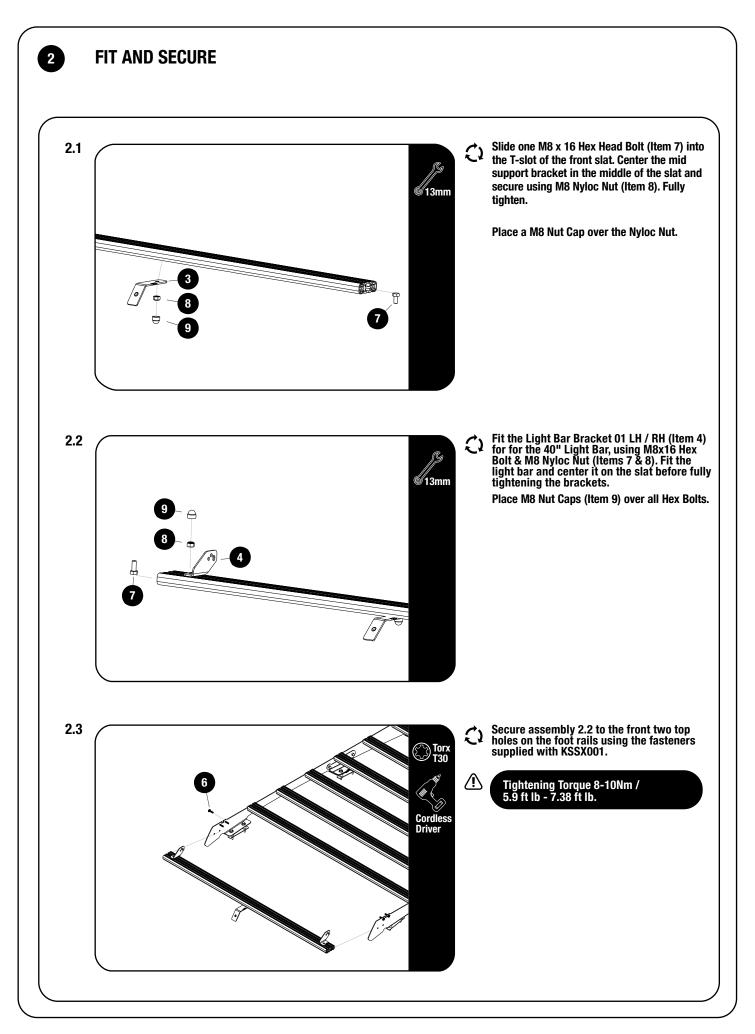

.

## **GET ORGANIZED**

1

| IN THE BOX |     |                                     |
|------------|-----|-------------------------------------|
| 1          | 1 X | Wind Fairing                        |
| 2          | 2 X | Wind Fairing Side Support 1LH & 1RH |
| 3          | 1 X | Wind Fairing Mid Support            |
| 4          | 2 X | Light Bar Bracket 01 1LH & 1RH      |
| 5          | 2 X | Light Bar Bracket 02                |
| 6          | 9 X | M6x16 Flange Button Head            |
| 7          | 3 X | M8 x 16 Hex Head Bolt               |
| 8          | 3 X | M8 Nyloc Nut                        |
| 9          | 3 X | M8 Nut Cap                          |
| 10         | 2 X | Wind Fairing Rubber (1050mm)        |
| <b>`</b>   |     |                                     |









3

#### FINISH

Congratulations! You did it. Take a step back and admire your work!

4

#### **INSTALL OTHER VEHICLE AND RACK ACCESSORIES**

Now's the time to visit your favorite Front Runner Dealer in person or online.

Be sure to tag us. We love to see our gear in action! #FrontRunnerOutfitters #BornToRoam

Share your adventures on: 🖸 🕤 🎔 🎯