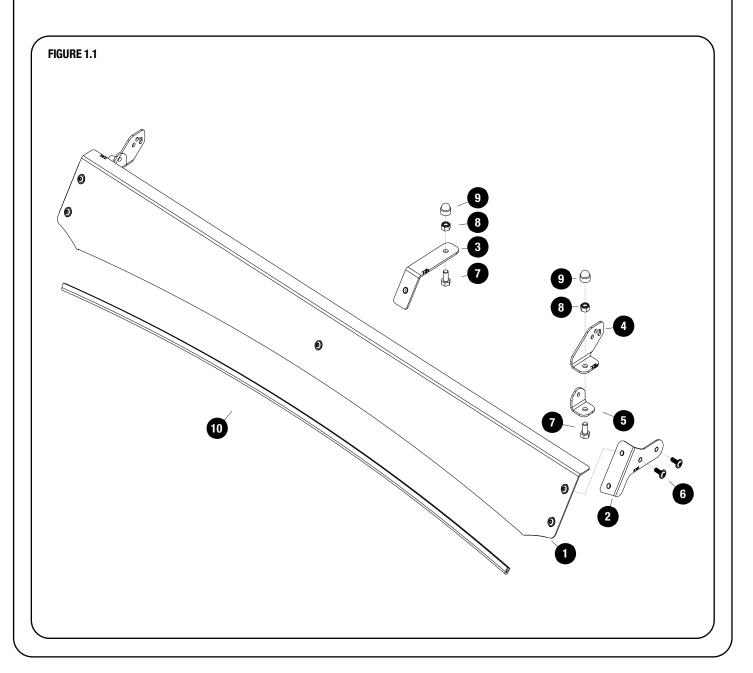

## **GET ORGANIZED**

1

| IN THE BOX |     |                                     |
|------------|-----|-------------------------------------|
| 1          | 1 X | Wind Fairing                        |
| 2          | 2 X | Wind Fairing Side Support 1LH & 1RH |
| 3          | 1 X | Wind Fairing Mid Support            |
| 4          | 2 X | Light Bar Bracket 01 1LH & 1RH      |
| 5          | 2 X | Light Bar Bracket 02                |
| 6          | 9 X | M6x16 Flange Button Head            |
| 7          | 3 X | M8 x 16 Hex Head Bolt               |
| 8          | 3 X | M8 Nyloc Nut                        |
| 9          | 3 X | M8 Nut Cap                          |
| 10         | 2 X | Wind Fairing Rubber (1050mm)        |
| <b>`</b>   |     |                                     |