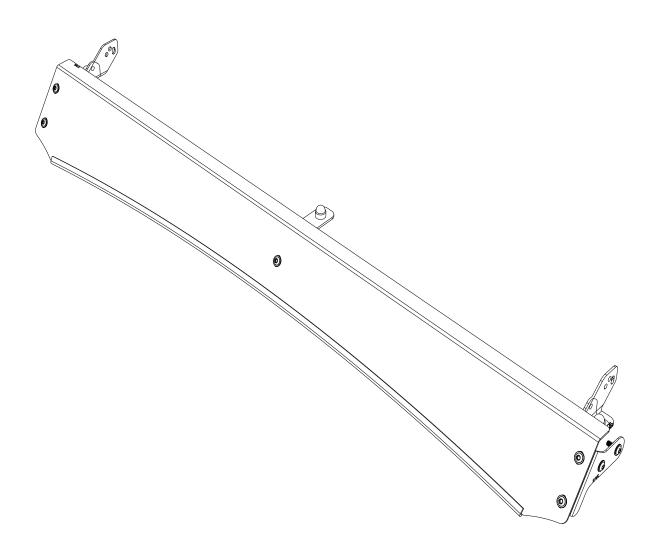

## **GET ORGANIZED**

1

| IN THE BOX |     |                                     |
|------------|-----|-------------------------------------|
| 1          | 1 X | Wind Fairing                        |
| 2          | 2 X | Wind Fairing Side Support 1LH & 1RH |
| 3          | 1 X | Wind Fairing Mid Support            |
| 4          | 2 X | Light Bar Bracket 01 1LH & 1RH      |
| 5          | 2 X | Light Bar Bracket 02                |
| 6          | 9 X | M6x16 Flange Button Head            |
| 7          | 3 X | M8 x 16 Hex Head Bolt               |
| 8          | 3 X | M8 Nyloc Nut                        |
| 9          | 3 X | M8 Nut Cap                          |
| 10         | 2 X | Wind Fairing Rubber (1050mm)        |
| <b>`</b>   |     |                                     |