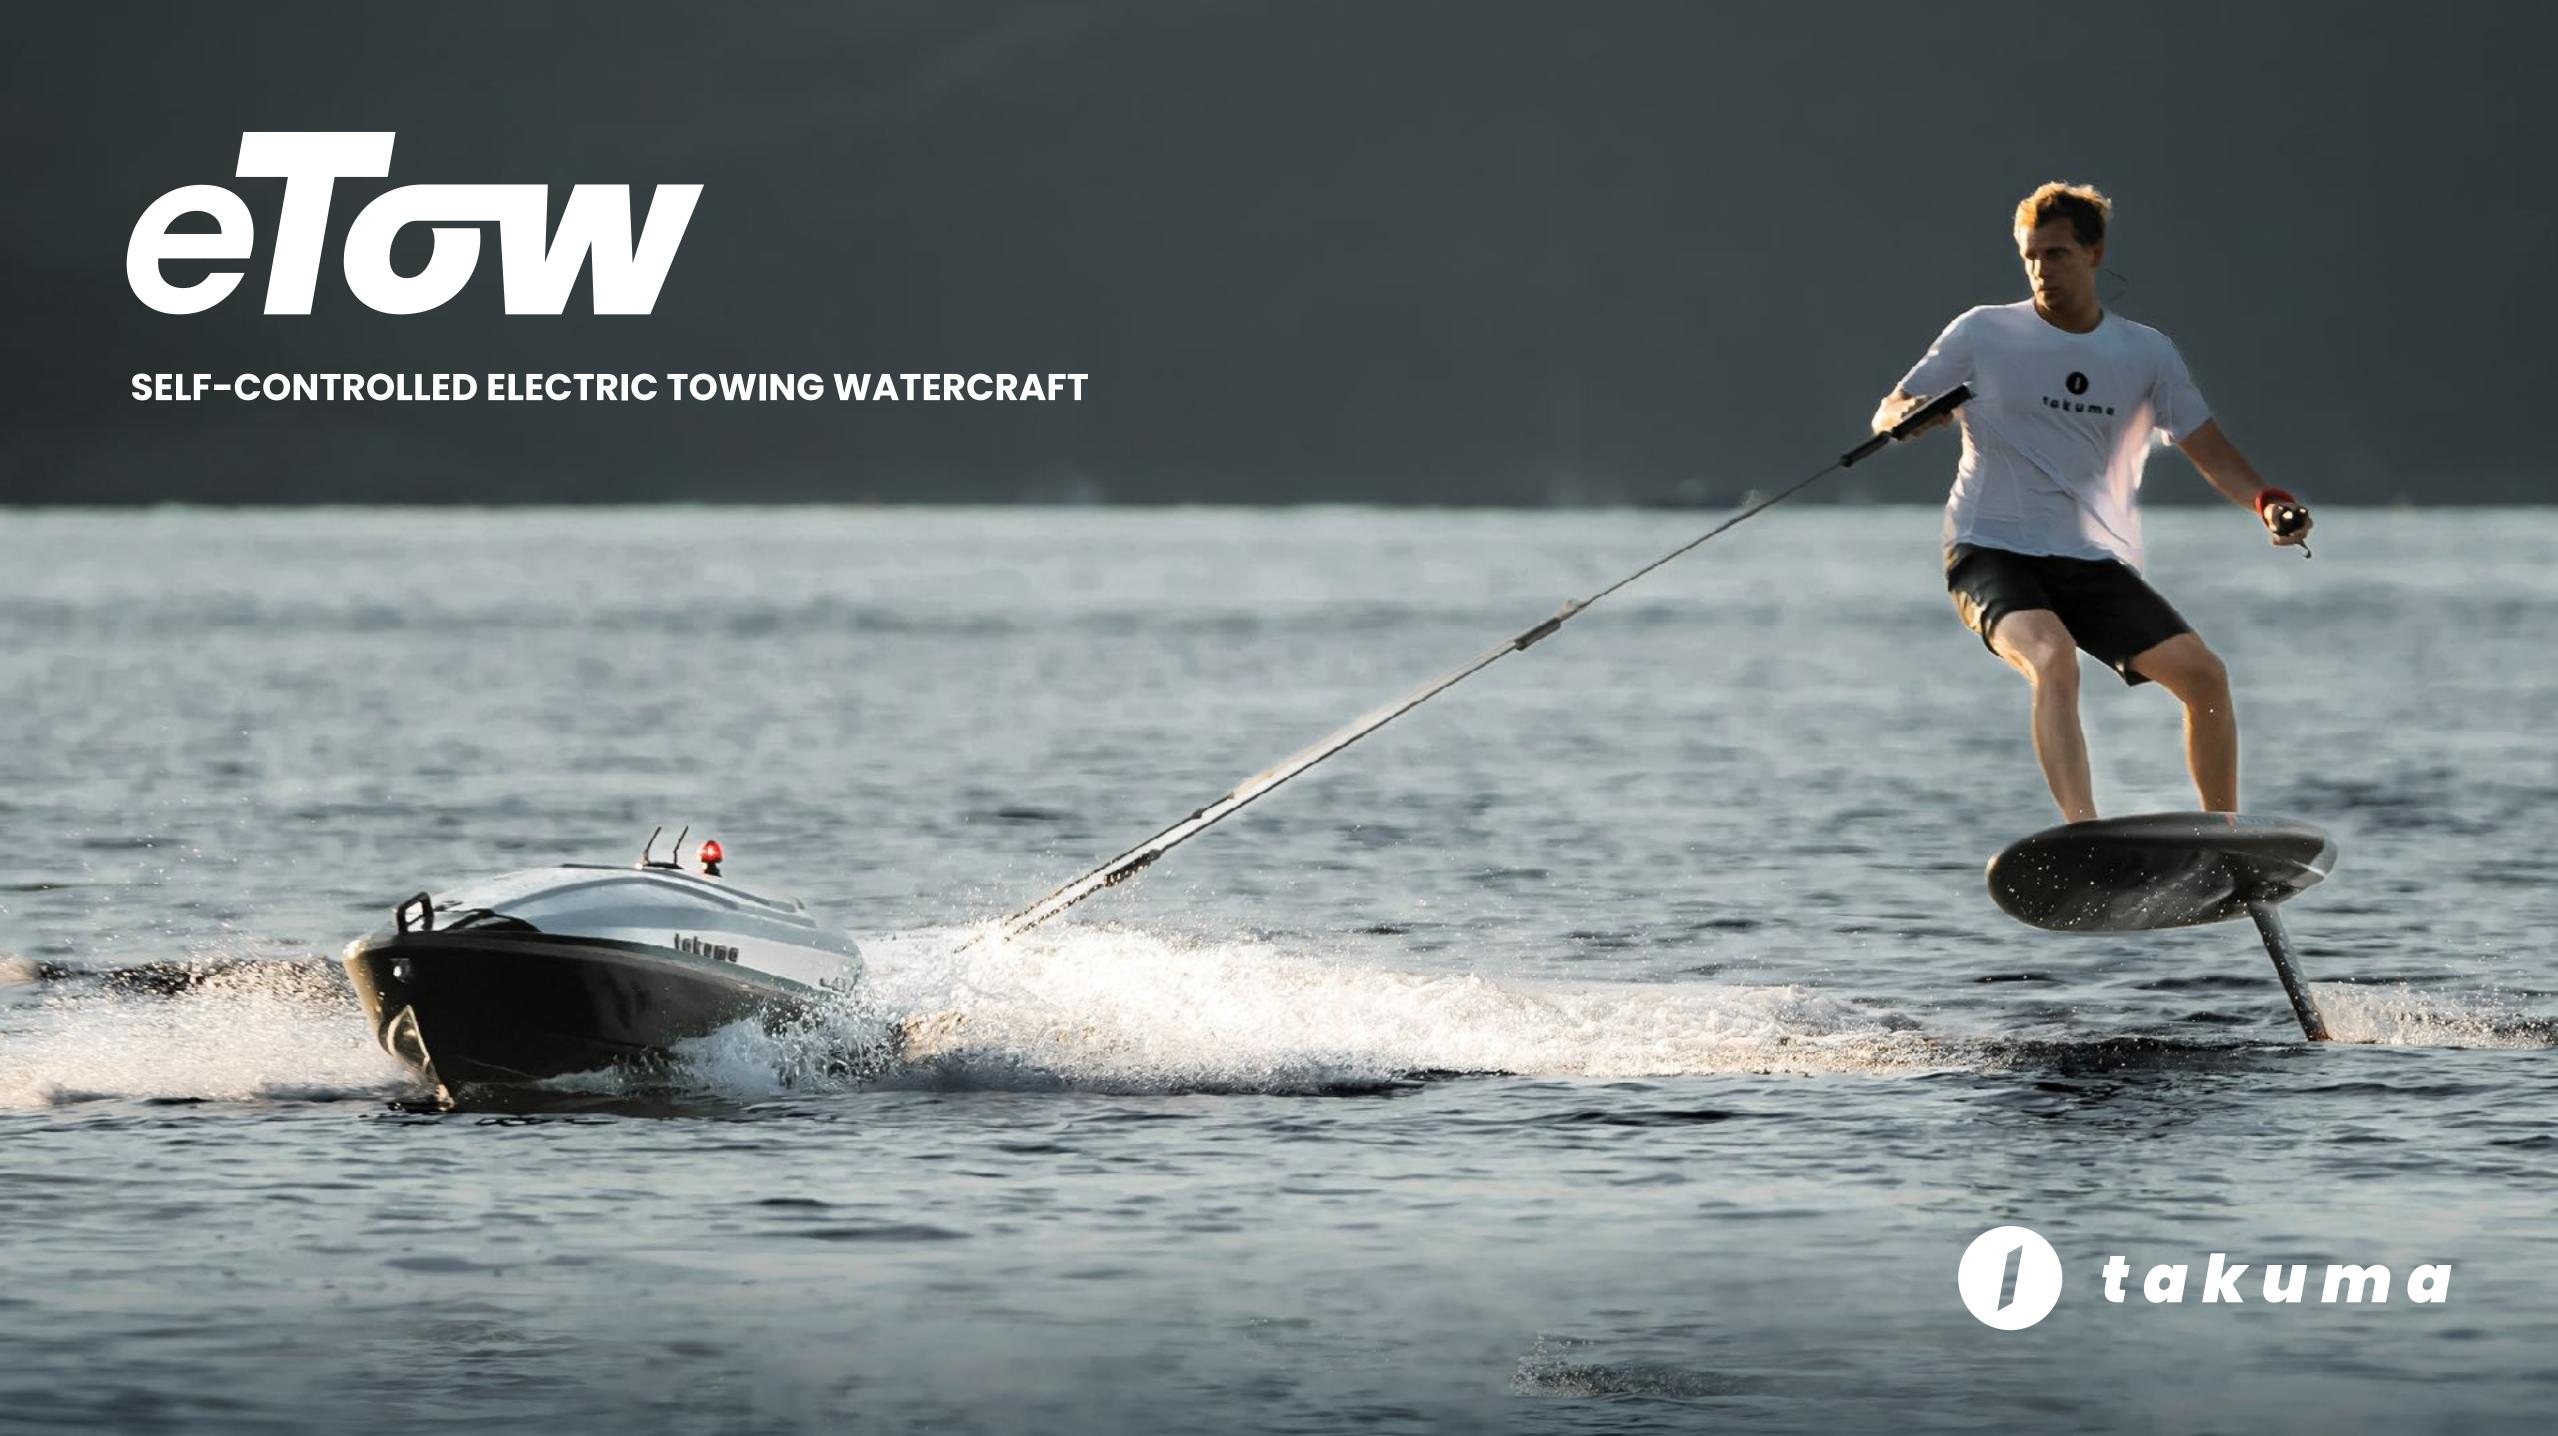

# Tows you anywhere

A totally new way to experience infinite freedom, with the eTow you are in complete control on where you ride. This must-have electric pod will tow you anywhere you want to go.

Allowing you to draw your own lines with endless possibilities.

Controllable by rider or instructor, making it the best way to learn foiling, give lessons and progress.

Up to 600m

Rider remote control\*

Twin jet propulsion

Power 2x5,5kw

\*Up to 1,5km with compatible remote

## Extend your playground

Powerful and compact to explore unknown spots and discover new sensations.

## Smooth and consistent pull

Works as an extension of your arm and allows for easy maneuverability.

#### Seaworthy

From flat water to open ocean swell. Tows you into waves and comes back for you.

#### Safe and intuitive

Enhances your foiling progression. Accessible to everyone with a wide range of use.