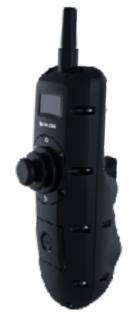

Controllable by rider or instructor, making it the best way to learn foiling, give lessons and progress.

Up to 600m

Rider remote control\*

Twin jet propulsion

Power 2x5,5kw

\*Up to 1,5km with compatible remote