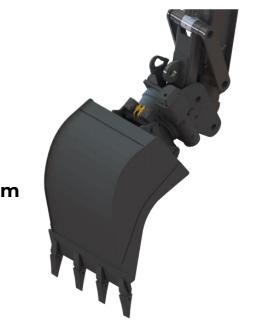

Excavation and Lifting Arm

Quick Coupler with 360° rotation system

Quick Coupler with 360° rotation system
+
DIGGING BUCKET

Excavation and Lifting Arm

Excavation and Lifting Arm