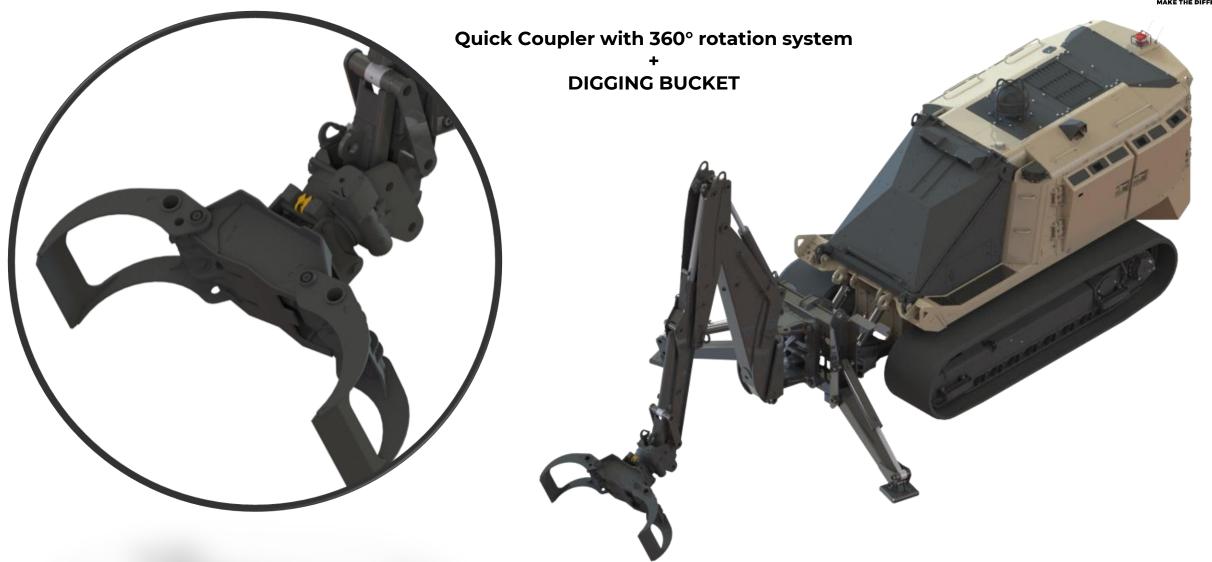

Excavation and Lifting Arm

Quick Coupler with 360° rotation system

Quick Coupler with 360° rotation system
+
DIGGING BUCKET

Excavation and Lifting Arm

Excavation and Lifting Arm