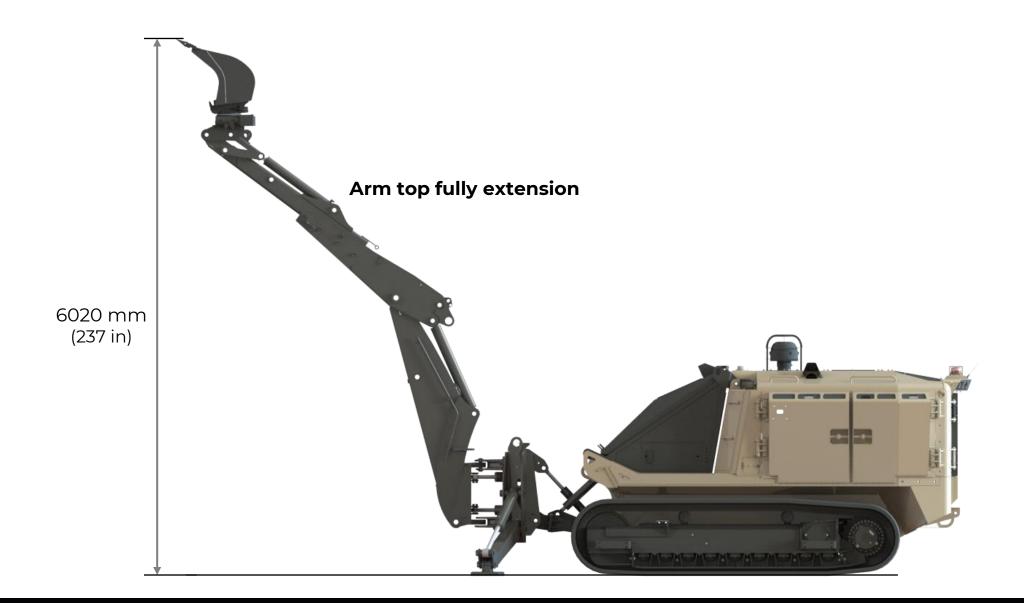

# **EXCAVATION AND LIFTING ARM**

#### $2^{nd}$ arm stage closed-extended

Excavation and Lifting Arm

Excavation and Lifting Arm

Excavation and Lifting Arm

Excavation and Lifting Arm

Excavation and Lifting Arm