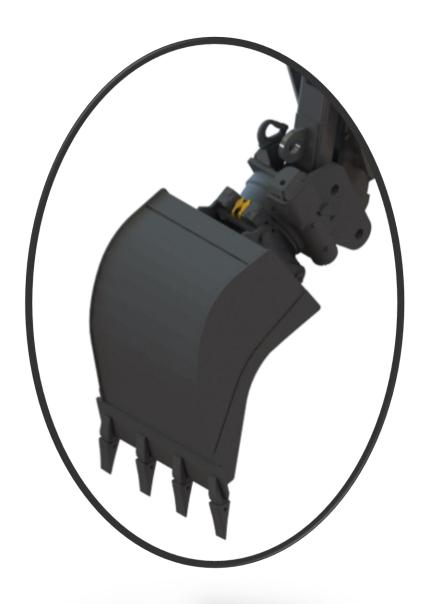

Excavation and Lifting Arm

Quick Coupler with 360° rotation system

Quick Coupler with 360° rotation system
+
DIGGING BUCKET

Excavation and Lifting Arm

Excavation and Lifting Arm