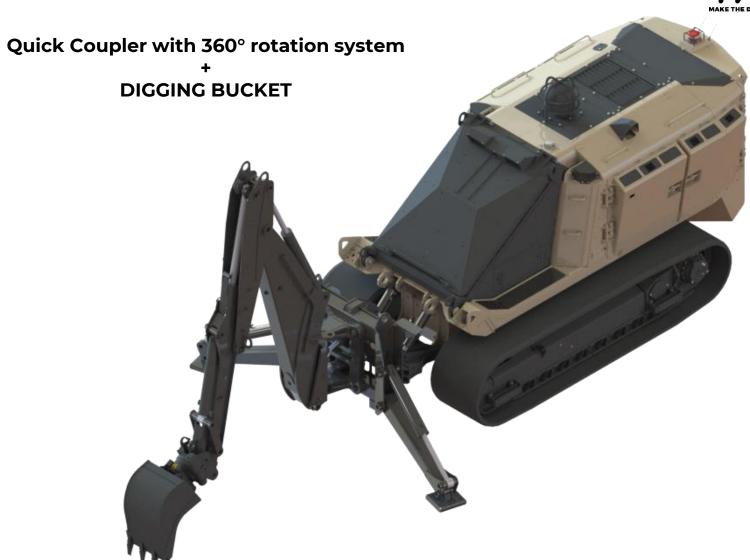

Excavation and Lifting Arm

Quick Coupler with 360° rotation system

Quick Coupler with 360° rotation system
+
DIGGING BUCKET

Excavation and Lifting Arm

Excavation and Lifting Arm