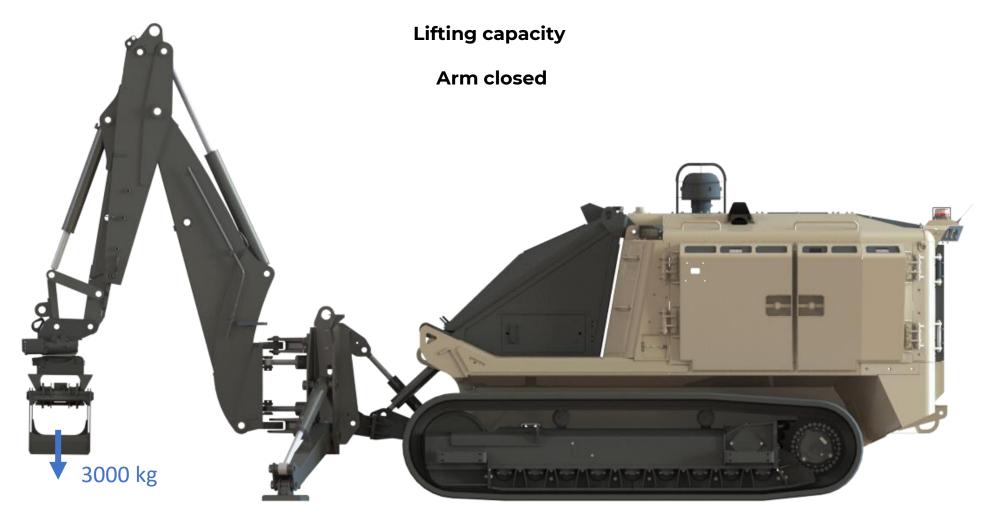

#### **Lifting capacity**

#### $2^{nd}$ arm stage closed-extended

Excavation and Lifting Arm

Excavation and Lifting Arm

Excavation and Lifting Arm

Excavation and Lifting Arm

Excavation and Lifting Arm