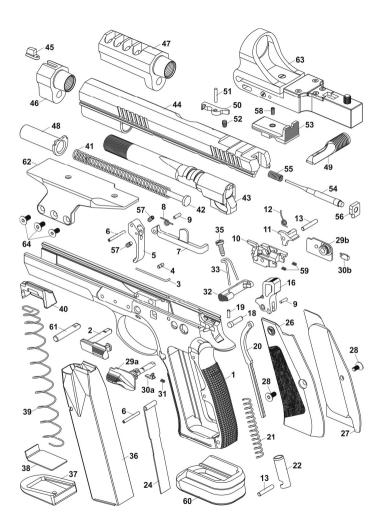

## LIST OF PARTS

- 1 Frame
- 2 Slide Stop \*
- 3 Slide Stop Spring
- 4 Slide Stop Spring Pin
- 5 Trigger
- 6 Trigger Pin (2x)
- 7 Trigger Bar
- 8 Trigger Spring
- 9 Pin (2x)
- 10 Ejector
- 11 Sear
- 12 Sear Spring
- 13 Sear Pin (2x)
- 14 -
- 15 -
- 16 Hammer
- 17 -
- 18 Hammer Pin
- 19 Hammer Pin Retaining Peg
- 20 Main Spring Strut
- 21 Main Spring
- 22 Main Spring Plug
- 23 -
- 24 Magazine Guide
- 25 -
- 26 Grip Panel Left \*
- 27 Grip Panel Right \*
- 28 Grip Panel Screw (2x)
- 29 a) Safety Left
  - b) Safety Right
- 30 a) Safety Detent Plunger Leftb) Safety Detent Plunger Right
- 31 Safety Detent Plunger Spring

- 32 Magazine Catch
- 33 Magazine Catch Spring
- 34 -
- 35 Magazine Catch Spring Screw
- 36 Magazine Body \*
- 37 Magazine Base
- 38 Magazine Base Lock
- 39 Magazine Spring \*
- 40 Follower
- 41 Recoil Spring
- 42 Recoil Spring Guide
- 43 Barrel
- 44 Slide
- 45 Front Sight\*
- 46 Nut \*
- 47 Compensator \*
- 48 Recoil Spring Guide Casing
- 49 Cocking Lever\*
- 50 Extractor
- 51 Extractor Pin
- 52 Extractor Spring
- 53 Rear Sight \*
- 54 Firing Pin
- 55 Firing Pin Spring
- 56 Firing Pin Plate
- 57 Adjusting Screw (2x)
- 58 Securing Screw
- 59 Ejector Spring (2x)
- 60 Magazine Funnel
- 61 Slide Stop Pin \*
- 62 Mount for Collimator \*
- 63 C-MORE Collimator \*
- 64 Mount Screw (3x) \*

The parts marked \* differ according to versions, or as case may be in some versions are entirely missing.

In order to retain the continuity with lists of parts of other pistols, some numbers are indicated with a hyphen only. This means that these parts are missing in the CZ 75 TS CZECHMATE pistols.