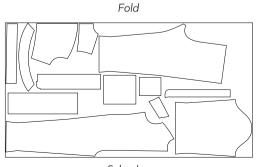

## PATTERN PIECES LIST

- 1. From main fabric:
- Front cut 2
- Back leg cut 2
- Back bodice cut 1 on fold
- Front yoke cut 2
- Back yoke cut 1 on fold
- Sleeve cut 2
- Collar stand cut 2
- Placket cut 1
- Channel cut 1 on fold
- Top patch pocket cut 2
- Bottom patch pocket cut 2
- Right front facing cut 1
- Left front facing cut 1

### Main fabric, 140cm (55") wide, with one fold, for sizes in 98cm (38.5") height, with nap and a directional print

Selvedge

Attention! The left and right front facing and the placket pieces are cut as one piece only.