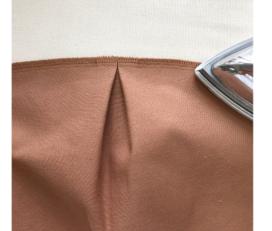

On the right side of the back piece, fold and pin the pleat.

Stitch the pleat on the machine at 5mm(3/16") from the edge.

Place the back yoke right sides together with the back piece, and align the yoke's bottom edge with the back's top edge. Pin, baste, and stitch on the machine. Backstitch at the beginning and end. Overlock the seam allowances with the back piece facing up.

Press the seam flat.