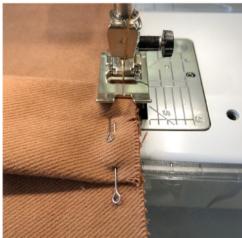

On the right side of the back piece, fold and pin the pleat.

Stitch the pleat on the machine at 5mm(3/16") from the edge.

Place the back yoke right sides together with the back piece, and align the yoke's bottom edge with the back's top edge. Pin, baste, and stitch on the machine. Backstitch at the beginning and end. Overlock the seam allowances with the back piece facing up.