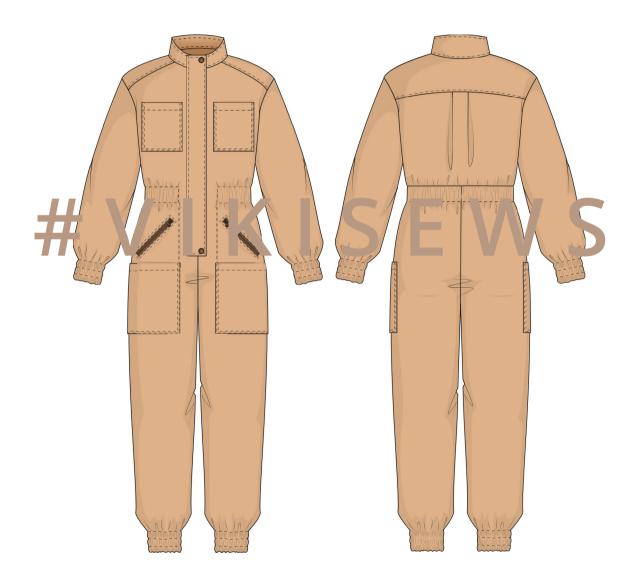

#### PATTERN DESCRIPTION

Irene is a semi-fitted jumpsuit with a cinched waist. The front features patch pockets located at the bustline and hipline, as well as welt zipper pockets. The front and back feature yoke details, the back also has a box pleat below the yoke, and a waist seam. This jumpsuit has a wide casing with elastic at the waistline across the back and the front. Irene has a stand collar, and fastens with a center front zipper concealed with a placket. The placket closes with two set-in snap fasteners. Irene has a long set-in sleeve and the bottom of the sleeve and pants has three elastic casings. All the pockets, the placket, and the stand collar have decorative topstitching. Irene is ankle length.