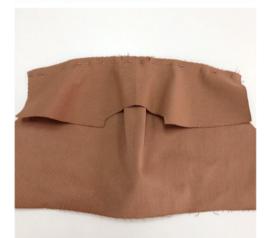

On the right side of the back piece, fold and pin the pleat.

Stitch the pleat on the machine at 5mm(3/16") from the edge.

Place the back yoke right sides together with the back piece, and align the yoke's bottom edge with the back's top edge. Pin, baste, and stitch on the machine. Backstitch at the beginning and end. Overlock the seam allowances with the back piece facing up.

Press the seam flat.