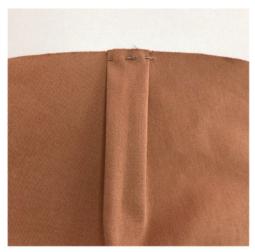

On the right side of the back piece, fold and pin the pleat.

Stitch the pleat on the machine at 5mm(3/16") from the edge.

Place the back yoke right sides together with the back piece, and align the yoke's bottom edge with the back's top edge. Pin, baste, and stitch on the machine. Backstitch at the beginning and end. Overlock the seam allowances with the back piece facing up.