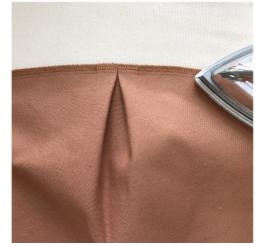

On the right side of the back piece, fold and pin the pleat.

Stitch the pleat on the machine at 5mm (3/16") from the edge.

Place the back yoke right sides together with the back piece, and align the yoke's bottom edge with the back's top edge. Pin, baste, and stitch on the machine. Backstitch at the beginning and end. Overlock the seam allowances with the back piece facing up.

Press the seam flat.