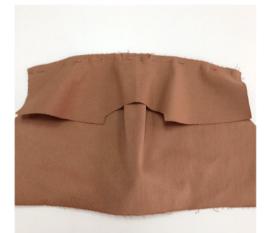

On the right side of the back piece, fold and pin the pleat.

Stitch the pleat on the machine at 5mm (3/16") from the edge.

Place the back yoke right sides together with the back piece, and align the yoke's bottom edge with the back's top edge. Pin, baste, and stitch on the machine. Backstitch at the beginning and end. Overlock the seam allowances with the back piece facing up.

Press the seam flat.