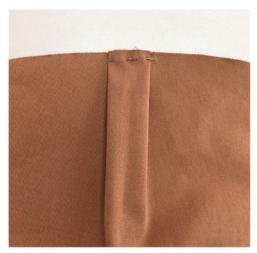

On the right side of the back piece, fold and pin the pleat.

Stitch the pleat on the machine at 5mm (3/16") from the edge.

Place the back yoke right sides together with the back piece, and align the yoke's bottom edge with the back's top edge. Pin, baste, and stitch on the machine. Backstitch at the beginning and end. Overlock the seam allowances with the back piece facing up.