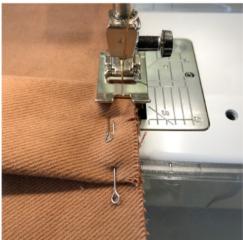

On the right side of the back piece, fold and pin the pleat.

Stitch the pleat on the machine at 5mm (3/16") from the edge.

Place the back yoke right sides together with the back piece, and align the yoke's bottom edge with the back's top edge. Pin, baste, and stitch on the machine. Backstitch at the beginning and end. Overlock the seam allowances with the back piece facing up.

Press the seam flat.