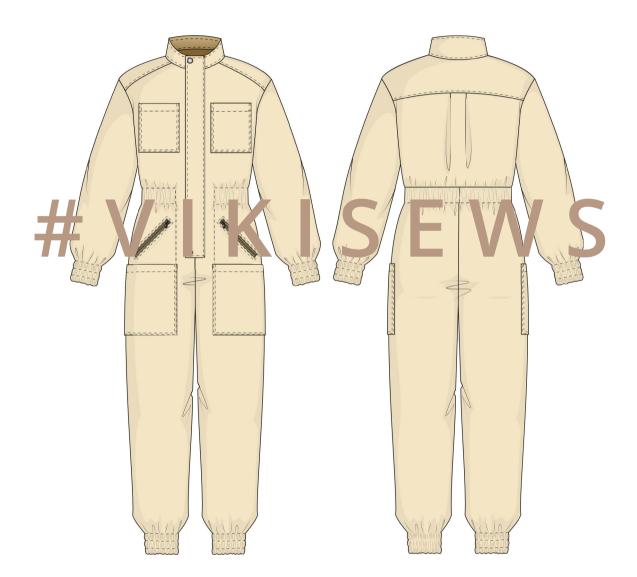

#### PATTERN DESCRIPTION

Irene is a semi-fitted jumpsuit with a cinched waist. The front features patch pockets located at the bustline and hipline, as well as welt zipper pockets. The front and back feature yoke details, the back also has a box pleat below the yoke, and a waist seam. This jumpsuit has a wide casing with elastic at the waistline across the back and the front. Irene has a stand collar, and fastens with a center front zipper concealed with a placket. The placket closes with two set-in snap fasteners. Irene has a long set-in sleeve and the bottom of the sleeve and pants has three elastic casings. All the pockets, the placket, and the stand collar have decorative topstitching. Irene is ankle length.