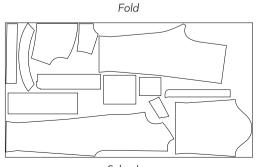

## PATTERN PIECES LIST

- 1. From main fabric:
- Front cut 2
- Back leg cut 2
- Back bodice cut 1 on fold
- Front yoke cut 2
- Back yoke cut 1 on fold
- Sleeve cut 2
- Collar stand cut 2
- Placket cut 1
- Channel cut 1 on fold
- Top patch pocket cut 2
- Bottom patch pocket cut 2
- Right front facing cut 1
- Left front facing cut 1

## CUTTING LAYOUT

## Main fabric, 140cm (55") wide, with one fold, for sizes in 98cm (38.5") height, with nap and a directional print

Selvedge

Attention! The left and right front facing and the placket pieces are cut as one piece only.